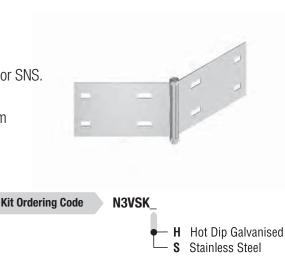

### Note

- Order splice bolts & nuts separately, SBH or SBS and SNH or SNS. Splice plate can be supplied complete with SBH and SNH.

H Hot Dip Galvanised

S Stainless Steel

- Powder coating and special finishes on request against firm orders only and are non returnable.

N3HS

10

# **NEMA 3 Horizontal Splice**