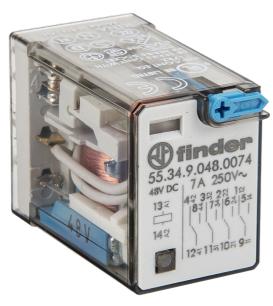

#### MINIATURE GP RELAY 7A 4CO 12VDC COIL W/PB+LED+MI

Timers and Control Relays > General Purpose Relays > Electromechanical Relays > Finder Electromechanical Relays > General Purpose Industrial & Power Relays > 55 Series Mini General Purpose Relays

Representative Photo Only (actual product may vary based on configuration selections)

### Miniature GP Relay 7A 4 C/O 12V DC Coil w/Pb+Led+Mi

- Lockable test button and mechanical flag indicator as standard on 2 and 4 pole types
- AC coils and DC coils
- Cadmium Free contacts (preferred version)
- 94 series sockets
- Coil EMC suppression
- Timer accessories 86 series

| SPECIFICATIONS                                   |                                                                               |
|--------------------------------------------------|-------------------------------------------------------------------------------|
| Product Series                                   | 55                                                                            |
| Component Type Timers and Control relays         | Relay                                                                         |
| Contact Configuration                            | 4 CO                                                                          |
| In, Rated Current                                | 7 A                                                                           |
| Icw, Short Time Withstand Current, 10ms (rms)    | 15 A, 10ms                                                                    |
| Un, Nominal Operational Voltage, AC              | 250 V AC                                                                      |
| Ue, Rated Operational Voltage, AC, max           | 250 V AC                                                                      |
| Contact Breaking Capacity, DC1, 30V              | 7 A                                                                           |
| Contact Breaking Capacity, DC1, 110V             | 0.25 A                                                                        |
| Contact Breaking Capacity, DC1, 220V             | 0.12 A                                                                        |
| Rated Load, AC-1                                 | 1750 VA                                                                       |
| Rated Load, AC-15                                | 350 VA                                                                        |
| Contact Rated Power, Single Phase Motor, 230V AC | 0.125 kW                                                                      |
| Coil Type                                        | DC                                                                            |
| Additional Features                              | Double LED (DC non-polarized)<br>Lockable test button<br>Mechanical Indicator |
| Coil Voltage, DC, Nom                            | 12 V DC                                                                       |
| Coil Voltage, DC, Min                            | 9.6 V DC                                                                      |
| Coil Voltage, DC, Max                            | 13.2 V DC                                                                     |
| Material, Contacts                               | Silver Nickel (AgNi) material                                                 |
| Mechanical Service Life                          | 50000000 cycles                                                               |
| Electrical Service Life at Un, In                | 150000 cycles                                                                 |
| Total Making Time                                | 11 ms                                                                         |
| Total Breaking Time                              | 3 ms                                                                          |
| Insulation Voltage, between Coil & Contacts      | 4000 V                                                                        |
| Dielectric Strength, between open Contacts       | 1000 V AC                                                                     |
| Mounting                                         | Plug-in                                                                       |
| Operating Temperature, Min                       | -40 °C min                                                                    |