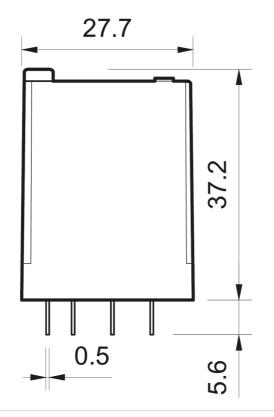

| Operating Temperature, Max              | 85 °C max                                                       |
|-----------------------------------------|-----------------------------------------------------------------|
| Height                                  | 37.2 mm                                                         |
| Width                                   | 27.7 mm                                                         |
| Depth                                   | 20.7 mm                                                         |
| Shock Acceleration (Max.)               | 16 g                                                            |
| Shock Duration (Max.)                   | 3 ms                                                            |
| Vibration Acceleration (Max.)           | 15 m/s²                                                         |
| Vibration Frequency, Operational (Max.) | 55 Hz                                                           |
| Certifications                          | CE CCC CSA EAC GOST-R IMQ C-UR-US VDE                           |
| Shipping Approvals                      | Lloyd's Register of Shipping<br>RINA (Registro Italiano Navale) |

**Dimension Diagram** 

Technical Diagram