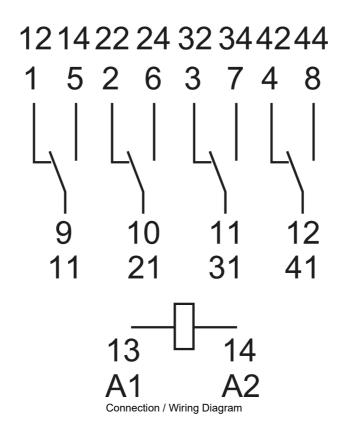

| SPECIFICATIONS                                   |                                                                               |
|--------------------------------------------------|-------------------------------------------------------------------------------|
| Product Series                                   | 55                                                                            |
| Component Type Timers and Control relays         | Relay                                                                         |
| Contact Configuration                            | 4 CO                                                                          |
| In, Rated Current                                | 7 A                                                                           |
| Icw, Short Time Withstand Current, 10ms (rms)    | 15 A, 10ms                                                                    |
| Un, Nominal Operational Voltage, AC              | 250 V AC                                                                      |
| Ue, Rated Operational Voltage, AC, max           | 250 V AC                                                                      |
| Contact Breaking Capacity, DC1, 30V              | 7 A                                                                           |
| Contact Breaking Capacity, DC1, 110V             | 0.25 A                                                                        |
| Contact Breaking Capacity, DC1, 220V             | 0.12 A                                                                        |
| Rated Load, AC-1                                 | 1750 VA                                                                       |
| Rated Load, AC-15                                | 350 VA                                                                        |
| Contact Rated Power, Single Phase Motor, 230V AC | 0.125 kW                                                                      |
| Coil Type                                        | DC                                                                            |
| Additional Features                              | Double LED (DC non-polarized)<br>Lockable test button<br>Mechanical Indicator |
| Coil Voltage, DC, Nom                            | 12 V DC                                                                       |
| Coil Voltage, DC, Min                            | 9.6 V DC                                                                      |
| Coil Voltage, DC, Max                            | 13.2 V DC                                                                     |
| Material, Contacts                               | Silver Nickel (AgNi) material                                                 |
| Mechanical Service Life                          | 50000000 cycles                                                               |
| Electrical Service Life at Un, In                | 150000 cycles                                                                 |
| Total Making Time                                | 11 ms                                                                         |
| Total Breaking Time                              | 3 ms                                                                          |
| Insulation Voltage, between Coil & Contacts      | 4000 V                                                                        |
| Dielectric Strength, between open Contacts       | 1000 V AC                                                                     |
| Mounting                                         | Plug-in                                                                       |
| Operating Temperature, Min                       | -40 °C min                                                                    |