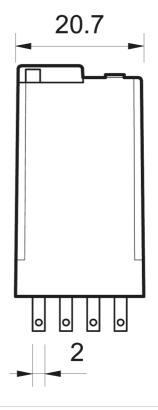

| Operating Temperature, Max              | 85 °C max                                                       |
|-----------------------------------------|-----------------------------------------------------------------|
| Height                                  | 37.2 mm                                                         |
| Width                                   | 27.7 mm                                                         |
| Depth                                   | 20.7 mm                                                         |
| Shock Acceleration (Max.)               | 16 g                                                            |
| Shock Duration (Max.)                   | 3 ms                                                            |
| Vibration Acceleration (Max.)           | 15 m/s²                                                         |
| Vibration Frequency, Operational (Max.) | 55 Hz                                                           |
| Certifications                          | CE CCC CSA EAC GOST-R IMQ C-UR-US VDE                           |
| Shipping Approvals                      | Lloyd's Register of Shipping<br>RINA (Registro Italiano Navale) |

**Dimension Diagram** 

Technical Diagram