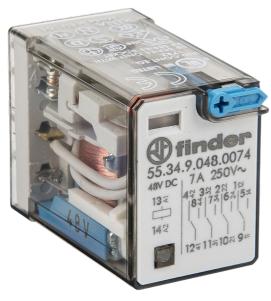

Representative Photo Only (actual product may vary based on configuration selections)

### Miniature GP Relay 7A 4 C/O 24V DC Coil w/Pb+Led+Mi

- Lockable test button and mechanical flag indicator as standard on 2 and 4 pole types
- AC coils and DC coils
- Cadmium Free contacts (preferred version)
- 94 series sockets
- Coil EMC suppression
- Timer accessories 86 series