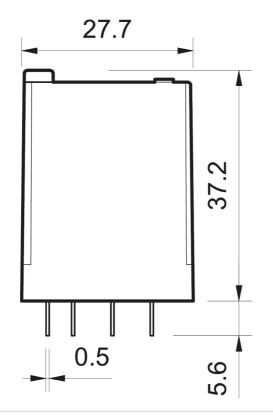

| Operating Temperature, Max              | 85 °C max                                                       |
|-----------------------------------------|-----------------------------------------------------------------|
| Height                                  | 37.2 mm                                                         |
| Width                                   | 27.7 mm                                                         |
| Depth                                   | 20.7 mm                                                         |
| Shock Acceleration (Max.)               | 16 g                                                            |
| Shock Duration (Max.)                   | 3 ms                                                            |
| Vibration Acceleration (Max.)           | 15 m/s²                                                         |
| Vibration Frequency, Operational (Max.) | 55 Hz                                                           |
| Certifications                          | CE CCC CSA EAC GOST-R IMQ C-UR-US VDE                           |
| Shipping Approvals                      | Lloyd's Register of Shipping<br>RINA (Registro Italiano Navale) |

**Dimension Diagram** 

**Technical Diagram** 