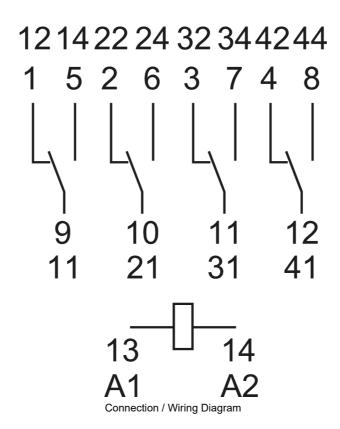

| SPECIFICATIONS                                   |                                                                               |
|--------------------------------------------------|-------------------------------------------------------------------------------|
| Product Series                                   | 55                                                                            |
| Component Type Timers and Control relays         | Relay                                                                         |
| Contact Configuration                            | 4 CO                                                                          |
| In, Rated Current                                | 7 A                                                                           |
| Icw, Short Time Withstand Current, 10ms (rms)    | 15 A, 10ms                                                                    |
| Un, Nominal Operational Voltage, AC              | 250 V AC                                                                      |
| Ue, Rated Operational Voltage, AC, max           | 250 V AC                                                                      |
| Contact Breaking Capacity, DC1, 30V              | 7 A                                                                           |
| Contact Breaking Capacity, DC1, 110V             | 0.25 A                                                                        |
| Contact Breaking Capacity, DC1, 220V             | 0.12 A                                                                        |
| Rated Load, AC-1                                 | 1750 VA                                                                       |
| Rated Load, AC-15                                | 350 VA                                                                        |
| Contact Rated Power, Single Phase Motor, 230V AC | 0.125 kW                                                                      |
| Coil Type                                        | DC                                                                            |
| Additional Features                              | Double LED (DC non-polarized)<br>Lockable test button<br>Mechanical Indicator |
| Coil Voltage, DC, Nom                            | 24 V DC                                                                       |
| Coil Voltage, DC, Min                            | 19.2 V DC                                                                     |
| Coil Voltage, DC, Max                            | 26.4 V DC                                                                     |
| Material, Contacts                               | Silver Nickel (AgNi) material                                                 |
| Mechanical Service Life                          | 50000000 cycles                                                               |
| Electrical Service Life at Un, In                | 150000 cycles                                                                 |
| Total Making Time                                | 11 ms                                                                         |
| Total Breaking Time                              | 3 ms                                                                          |
| Insulation Voltage, between Coil & Contacts      | 4000 V                                                                        |
| Dielectric Strength, between open Contacts       | 1000 V AC                                                                     |
| Mounting                                         | Plug-in                                                                       |
| Operating Temperature, Min                       | -40 °C min                                                                    |

**Dimension Diagram** 

**Technical Diagram** 