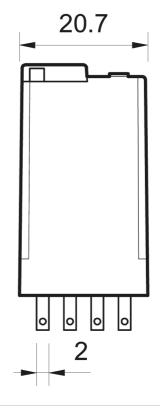

| Operating Temperature, Max              | 85 °C max                                                       |
|-----------------------------------------|-----------------------------------------------------------------|
| Height                                  | 37.2 mm                                                         |
| Width                                   | 27.7 mm                                                         |
| Depth                                   | 20.7 mm                                                         |
| Shock Acceleration (Max.)               | 16 g                                                            |
| Shock Duration (Max.)                   | 3 ms                                                            |
| Vibration Acceleration (Max.)           | 15 m/s²                                                         |
| Vibration Frequency, Operational (Max.) | 55 Hz                                                           |
| Certifications                          | CE CCC CSA EAC GOST-R IMQ C-UR-US VDE                           |
| Shipping Approvals                      | Lloyd's Register of Shipping<br>RINA (Registro Italiano Navale) |

**Dimension Diagram** 

**Technical Diagram** 