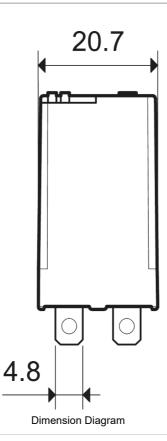

| Operating Temperature, Max              | 70 °C max                                                       |
|-----------------------------------------|-----------------------------------------------------------------|
| Height                                  | 37.2 mm                                                         |
| Width                                   | 27.7 mm                                                         |
| Depth                                   | 20.7 mm                                                         |
| Shock Acceleration (Max.)               | 20 g                                                            |
| Shock Duration (Max.)                   | 4 ms                                                            |
| Vibration Acceleration (Max.)           | 17 m/s <sup>2</sup>                                             |
| Vibration Frequency, Operational (Max.) | 150 Hz                                                          |
| Certifications                          | CE<br>CSA<br>EAC<br>GOST-R<br>IMQ<br>C-UR-US<br>VDE             |
| Shipping Approvals                      | Lloyd's Register of Shipping<br>RINA (Registro Italiano Navale) |
| DEFEDENCEO                              |                                                                 |