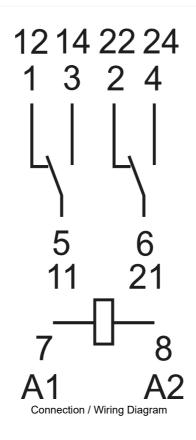

Representative Photo Only (actual product may vary based on configuration selections)

| SPECIFICATIONS                                   |                                                                               |
|--------------------------------------------------|-------------------------------------------------------------------------------|
| Product Series                                   | 56                                                                            |
| Component Type Timers and Control relays         | Relay                                                                         |
| Contact Configuration                            | 2 CO                                                                          |
| In, Rated Current                                | 12 A                                                                          |
| Icw, Short Time Withstand Current, 10ms (rms)    | 20 A, 10ms                                                                    |
| Un, Nominal Operational Voltage, AC              | 250 V AC                                                                      |
| Ue, Rated Operational Voltage, AC, max           | 400 V AC                                                                      |
| Contact Breaking Capacity, DC1, 30V              | 12 A                                                                          |
| Contact Breaking Capacity, DC1, 110V             | 0.5 A                                                                         |
| Contact Breaking Capacity, DC1, 220V             | 0.25 A                                                                        |
| Rated Load, AC-1                                 | 3000 VA                                                                       |
| Rated Load, AC-15                                | 700 VA                                                                        |
| Contact Rated Power, Single Phase Motor, 230V AC | 0.55 kW                                                                       |
| Coil Type                                        | DC                                                                            |
| Additional Features                              | Double LED (DC non-polarized)<br>Lockable test button<br>Mechanical Indicator |
| Coil Voltage, DC, Nom                            | 24 V DC                                                                       |
| Coil Voltage, DC, Min                            | 19.4 V DC                                                                     |
| Coil Voltage, DC, Max                            | 26.4 V DC                                                                     |
| Material, Contacts                               | Silver Nickel (AgNi) material                                                 |
| Mechanical Service Life                          | 50000000 cycles                                                               |
| Electrical Service Life at Un, In                | 100000 cycles                                                                 |
| Total Making Time                                | 8 ms                                                                          |
| Total Breaking Time                              | 3 ms                                                                          |
| Insulation Voltage, between Coil & Contacts      | 4000 V                                                                        |
| Dielectric Strength, between open Contacts       | 1000 V AC                                                                     |
| Mounting                                         | Plug-in                                                                       |
| Operating Temperature, Min                       | -40 °C min                                                                    |