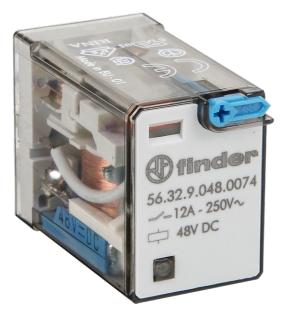

#### Miniature Power Relay 12A 2 C/O 24V DC Coil w/Pb+Led+Mi

- Complete range from PCB to power relays to cover all • of your switching requirements
- Certifications and approvals including CE, EAC, PCT, RINA, VDE and RoHS, providing quality assurance of a market leading product.
- Compact construction allowing for most efficient use of space

Representative Photo Only (actual product may vary based on configuration selections)

| SPECIFICATIONS                                   |                                                                               |
|--------------------------------------------------|-------------------------------------------------------------------------------|
| Product Series                                   | 56                                                                            |
| Component Type Timers and Control relays         | Relay                                                                         |
| Contact Configuration                            | 2 CO                                                                          |
| In, Rated Current                                | 12 A                                                                          |
| Icw, Short Time Withstand Current, 10ms (rms)    | 20 A, 10ms                                                                    |
| Un, Nominal Operational Voltage, AC              | 250 V AC                                                                      |
| Ue, Rated Operational Voltage, AC, max           | 400 V AC                                                                      |
| Contact Breaking Capacity, DC1, 30V              | 12 A                                                                          |
| Contact Breaking Capacity, DC1, 110V             | 0.5 A                                                                         |
| Contact Breaking Capacity, DC1, 220V             | 0.25 A                                                                        |
| Rated Load, AC-1                                 | 3000 VA                                                                       |
| Rated Load, AC-15                                | 700 VA                                                                        |
| Contact Rated Power, Single Phase Motor, 230V AC | 0.55 kW                                                                       |
| Coil Type                                        | DC                                                                            |
| Additional Features                              | Double LED (DC non-polarized)<br>Lockable test button<br>Mechanical Indicator |
| Coil Voltage, DC, Nom                            | 24 V DC                                                                       |
| Coil Voltage, DC, Min                            | 19.4 V DC                                                                     |
| Coil Voltage, DC, Max                            | 26.4 V DC                                                                     |
| Material, Contacts                               | Silver Nickel (AgNi) material                                                 |
| Mechanical Service Life                          | 50000000 cycles                                                               |
| Electrical Service Life at Un, In                | 100000 cycles                                                                 |
| Total Making Time                                | 8 ms                                                                          |
| Total Breaking Time                              | 3 ms                                                                          |
| Insulation Voltage, between Coil & Contacts      | 4000 V                                                                        |
| Dielectric Strength, between open Contacts       | 1000 V AC                                                                     |
| Mounting                                         | Plug-in                                                                       |
| Operating Temperature, Min                       | -40 °C min                                                                    |