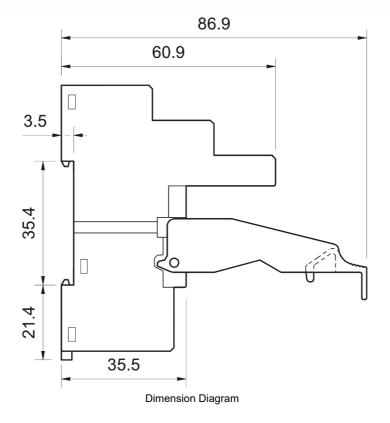

Representative Photo Only (actual product may vary based on configuration selections)

| SPECIFICATIONS                             |            |
|--------------------------------------------|------------|
| Product Series                             | 55         |
| Component Type Timers and Control relays   | Relay Base |
| Dielectric Strength, between open Contacts | 1000 V AC  |
| Mounting                                   | Plug-in    |
| Height                                     | 76 mm      |
| Width                                      | 27 mm      |
| Depth                                      | 86.9 mm    |
| Shock Acceleration (Max.)                  | 16 g       |
| Shock Duration (Max.)                      | 3 ms       |
| Vibration Acceleration (Max.)              | 15 m/s²    |
| Vibration Frequency, Operational (Max.)    | 55 Hz      |