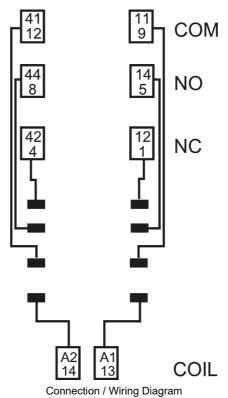

Base for 5532 Relay/9902 LED

- Lockable test button and mechanical flag indicator as standard on 2 and 4 pole types
- AC coils and DC coils
- Cadmium Free contacts (preferred version)
- 94 series sockets
- Coil EMC suppression
- Timer accessories 86 series