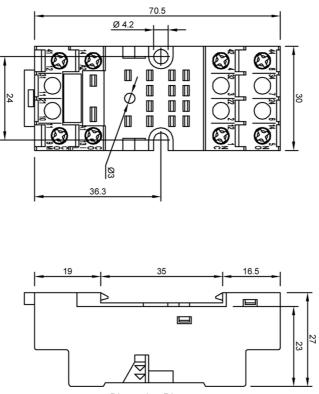

#### ODECIEICATIONS

| SPECIFICATIONS                             |         |
|--------------------------------------------|---------|
| Dielectric Strength, between open Contacts | 1000    |
| Mounting                                   | Plug-in |
| Height                                     | 70.5    |
| Width                                      | 30      |
| Depth                                      | 27      |
| Shock Acceleration (Max.)                  | 16      |
| Shock Duration (Max.)                      | 3       |
| Vibration Acceleration (Max.)              | 15      |
| Vibration Frequency, Operational (Max.)    | 55      |

#### BASE FOR 5532 RELAY/9901 LED

Timers and Control Relays > General Purpose Relays > Electromechanical Relays > Finder Electromechanical Relays > Power Relays > 55 Series Mini General Purpose Relays

**Dimension Diagram** 