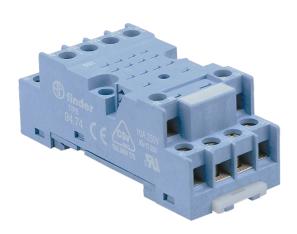

Representative Photo Only (actual product may vary based on configuration selections)

| SPECIFICATIONS                             |            |
|--------------------------------------------|------------|
| Product Series                             | 55         |
| Component Type Timers and Control relays   | Relay Base |
| Dielectric Strength, between open Contacts | 1000 V AC  |
| Mounting                                   | Plug-in    |
| Height                                     | 70.5 mm    |
| Width                                      | 30 mm      |
| Depth                                      | 27 mm      |
| Shock Acceleration (Max.)                  | 16 g       |
| Shock Duration (Max.)                      | 3 ms       |
| Vibration Acceleration (Max.)              | 15 m/s²    |
| Vibration Frequency, Operational (Max.)    | 55 Hz      |
| REFERENCES                                 |            |