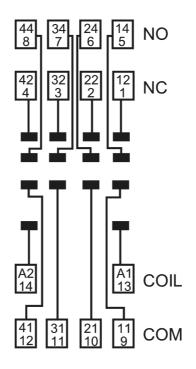

equency, Operational (Max.)    | 55 Hz      |
| REFERENCES                                 |            |

| REFERENCES                                     |   |
|------------------------------------------------|---|
| IECEx Certificate                              | - |
| Supplier Declaration of Conformity:            | - |
| Installation Guide:                            | - |
| User Manual:                                   | - |
| Manufacturer Datasheet:                        | - |
| Manufacturer Catalogue<br>& Product Selection: | - |



## BASE FOR 5534 RELAY BOX CLAMP W/METAL CLIP

Timers and Control Relays > General Purpose Relays > Electromechanical Relays > Finder Electromechanical Relays > General Purpose Industrial & Power Relays > 55 Series Mini General Purpose Relays









94.74
Connection / Wiring Diagram