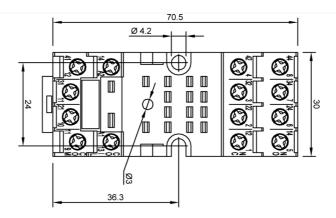

Representative Photo Only (actual product may vary based on configuration selections)

| SPECIFICATIONS                             |            |
|--------------------------------------------|------------|
| Product Series                             | 55         |
| Component Type Timers and Control relays   | Relay Base |
| Dielectric Strength, between open Contacts | 1000 V AC  |
| Mounting                                   | Plug-in    |
| Height                                     | 70.5 mm    |
| Width                                      | 30 mm      |
| Depth                                      | 27 mm      |
| Shock Acceleration (Max.)                  | 16 g       |
| Shock Duration (Max.)                      | 3 ms       |
| Vibration Acceleration (Max.)              | 15 m/s²    |
| Vibration Frequency, Operational (Max.)    | 55 Hz      |
| REFERENCES                                 |            |