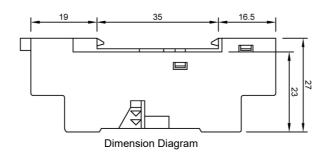

Representative Photo Only (actual product may vary based on configuration selections)

| SPECIFICATIONS                             |            |
|--------------------------------------------|------------|
| Product Series                             | 55         |
| Component Type Timers and Control relays   | Relay Base |
| Dielectric Strength, between open Contacts | 1000 V AC  |
| Mounting                                   | Plug-in    |
| Height                                     | 70.5 mm    |
| Width                                      | 30 mm      |
| Depth                                      | 27 mm      |
| Shock Acceleration (Max.)                  | 16 g       |
| Shock Duration (Max.)                      | 3 ms       |
| Vibration Acceleration (Max.)              | 15 m/s²    |
| Vibration Frequency, Operational (Max.)    | 55 Hz      |
| REFERENCES                                 |            |