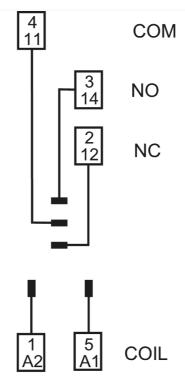

taliano Navale) |

# Catalogue No: 97.01

### BASE FOR 4661 RELAY BOX CLAMP W/PLASTIC CLIP





| REFERENCES                                     |   |
|------------------------------------------------|---|
| IECEx Certificate                              | - |
| Supplier Declaration of Conformity:            | - |
| Installation Guide:                            | - |
| User Manual:                                   | - |
| Manufacturer Datasheet:                        | - |
| Manufacturer Catalogue<br>& Product Selection: | - |





# Catalogue No: **97.01**

### BASE FOR 4661 RELAY BOX CLAMP W/PLASTIC CLIP

Timers and Control Relays > General Purpose Relays > Electromechanical Relays > Finder Electromechanical Relays > PCB and Miniature Relays > 46 Series Miniature Industrial Relays





Connection / Wiring Diagram