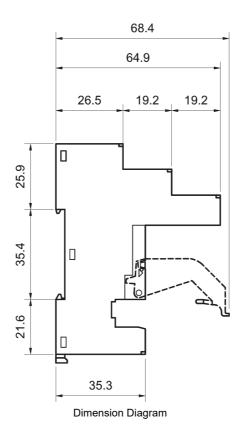

| SPECIFICATIONS                           |                                                                 |
|------------------------------------------|-----------------------------------------------------------------|
| Product Series                           | 46                                                              |
| Component Type Timers and Control relays | Relay Base                                                      |
| Height                                   | 32.8 mm                                                         |
| Width                                    | 29 mm                                                           |
| Depth                                    | 12.4 mm                                                         |
| Shock Acceleration (Max.)                | 20 g                                                            |
| Shock Duration (Max.)                    | 4 ms                                                            |
| Vibration Acceleration (Max.)            | 20 m/s <sup>2</sup>                                             |
| Vibration Frequency, Operational (Max.)  | 150 Hz                                                          |
| Certifications                           | CE<br>CCC<br>CSA<br>EAC<br>GOST-R<br>IMQ<br>C-UR-US<br>VDE      |
| Shipping Approvals                       | Lloyd's Register of Shipping<br>RINA (Registro Italiano Navale) |