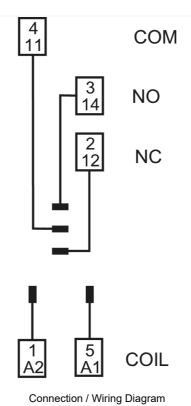

| ODEOUTIONS                               |                                                                 |
|------------------------------------------|-----------------------------------------------------------------|
| SPECIFICATIONS                           |                                                                 |
| Product Series                           | 46                                                              |
| Component Type Timers and Control relays | Relay Base                                                      |
| Height                                   | 32.8 mm                                                         |
| Width                                    | 29 mm                                                           |
| Depth                                    | 12.4 mm                                                         |
| Shock Acceleration (Max.)                | 20 g                                                            |
| Shock Duration (Max.)                    | 4 ms                                                            |
| Vibration Acceleration (Max.)            | 20 m/s <sup>2</sup>                                             |
| Vibration Frequency, Operational (Max.)  | 150 Hz                                                          |
| Certifications                           | CE<br>CCC<br>CSA<br>EAC<br>GOST-R<br>IMQ<br>C-UR-US<br>VDE      |
| Shipping Approvals                       | Lloyd's Register of Shipping<br>RINA (Registro Italiano Navale) |