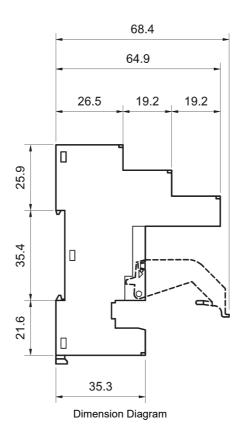

| ODEOUTIONS                               |                                                                 |
|------------------------------------------|-----------------------------------------------------------------|
| SPECIFICATIONS                           |                                                                 |
| Product Series                           | 46                                                              |
| Component Type Timers and Control relays | Relay Base                                                      |
| Height                                   | 32.8 mm                                                         |
| Width                                    | 29 mm                                                           |
| Depth                                    | 12.4 mm                                                         |
| Shock Acceleration (Max.)                | 20 g                                                            |
| Shock Duration (Max.)                    | 4 ms                                                            |
| Vibration Acceleration (Max.)            | 20 m/s <sup>2</sup>                                             |
| Vibration Frequency, Operational (Max.)  | 150 Hz                                                          |
| Certifications                           | CE<br>CCC<br>CSA<br>EAC<br>GOST-R<br>IMQ<br>C-UR-US<br>VDE      |
| Shipping Approvals                       | Lloyd's Register of Shipping<br>RINA (Registro Italiano Navale) |