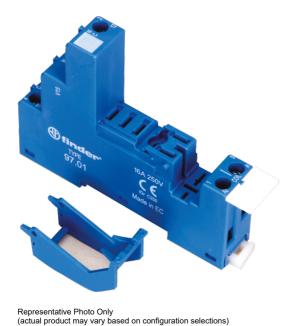

### BASE FOR 4661 RELAY BOX CLAMP W/PLASTIC CLIP

Timers and Control Relays > General Purpose Relays > Electromechanical Relays > Finder Electromechanical Relays > PCB and Miniature Relays > 46 Series Miniature Industrial Relays

#### Base For 4661 Relay Box Clamp w/Plastic Clip

- Complete range from PCB to power relays to cover all of your switching requirements
- International certifications and approvals including CE, CSA, EAC, PCT, RINA, VDE and RoHS, providing quality assurance of a market leading product
- Compact construction allowing for most efficient use of your space