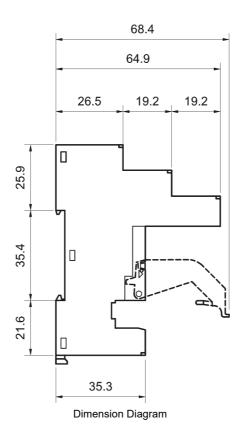

Representative Photo Only (actual product may vary based on configuration selections)

| SPECIFICATIONS                           |                                                                 |
|------------------------------------------|-----------------------------------------------------------------|
| Product Series                           | 46                                                              |
| Component Type Timers and Control relays | Relay Base                                                      |
| Height                                   | 32.8 mm                                                         |
| Width                                    | 29 mm                                                           |
| Depth                                    | 12.4 mm                                                         |
| Shock Acceleration (Max.)                | 20 g                                                            |
| Shock Duration (Max.)                    | 4 ms                                                            |
| Vibration Acceleration (Max.)            | 20 m/s <sup>2</sup>                                             |
| Vibration Frequency, Operational (Max.)  | 150 Hz                                                          |
| Certifications                           | CE CCC CSA EAC GOST-R IMQ C-UR-US VDE                           |
| Shipping Approvals                       | Lloyd's Register of Shipping<br>RINA (Registro Italiano Navale) |