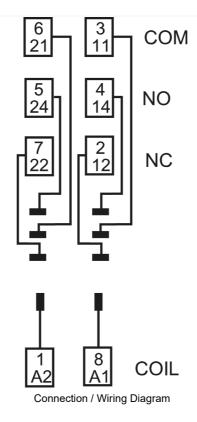

Representative Photo Only (actual product may vary based on configuration selections)

| SPECIFICATIONS                           |                                                                 |
|------------------------------------------|-----------------------------------------------------------------|
| Product Series                           | 46                                                              |
| Component Type Timers and Control relays | Relay Base                                                      |
| Height                                   | 32.8 mm                                                         |
| Width                                    | 29 mm                                                           |
| Depth                                    | 12.4 mm                                                         |
| Shock Acceleration (Max.)                | 20 g                                                            |
| Shock Duration (Max.)                    | 4 ms                                                            |
| Vibration Acceleration (Max.)            | 20 m/s <sup>2</sup>                                             |
| Vibration Frequency, Operational (Max.)  | 150 Hz                                                          |
| Certifications                           | CE CCC CSA EAC GOST-R IMQ C-UR-US VDE                           |
| Shipping Approvals                       | Lloyd's Register of Shipping<br>RINA (Registro Italiano Navale) |