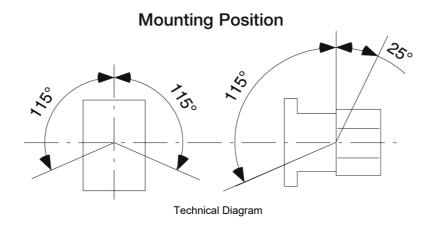

n, Coil Voltage, AC @60Hz, Min                  | 102 V AC min @60Hz |
| Un, Coil Voltage, AC @60Hz, Max                  | 132 V AC max @60Hz |
| Tightening Torque, Power Terminals, max          | 2 Nm max           |
| IP Rating                                        | IP20               |



## Catalogue No: CA7-12-10-110VAC

#### CONTACTOR 5.5kW 3P 110V AC COIL 1NO AUXILIARY

Motor Control and Drives > Motor Starting and Protection > Contactors > Sprecher + Schuh Contactors > CA7 Contactors 4 to 55kW > 3 Pole Contactors with AC Coil







## Catalogue No: CA7-12-10-110VAC

#### CONTACTOR 5.5kW 3P 110V AC COIL 1NO AUXILIARY

Motor Control and Drives > Motor Starting and Protection > Contactors > Sprecher + Schuh Contactors > CA7 Contactors 4 to 55kW > 3 Pole Contactors with AC Coil