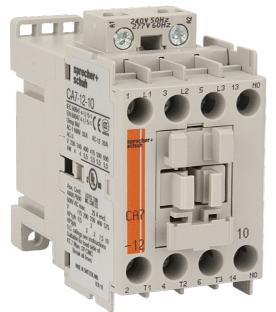

#### Contactor 3 pole 12A 5.5kW 1N/O Auxiliary 110V AC Coil

- Several contactor families provide a wide variety of contactor sizes, offering economy and selection
- Compact dimensions saves panel space

Representative Photo Only (actual product may vary based on configuration selections)

| SPECIFICATIONS                                   |                    |
|--------------------------------------------------|--------------------|
| Product Series                                   | CA7-12             |
| Component Type Motor Control and Drives          | Standard Contactor |
| le, Rated Operational Current, AC-1, 415V, 40°C  | 32 A@415V,40°C     |
| kW Rating, AC-3, 415V, 60°C                      | 5.5 kW @415V, 60°C |
| le, Rated Operational Current, AC-3, 415V, 60°C  | 12 A@415V,60°C     |
| kW Rating, AC-3, 690V, 60°C                      | 5.5 kW @690V, 60°C |
| le, Rated Operational Current, AC-3, 690V, 60°C  | 7 A@690V,60°C      |
| Number of Poles                                  | 3                  |
| Contact Configuration, Main Poles                | 3 NO main poles    |
| Coil Type                                        | Conventional type  |
| Coil Consumption Hold-in VA AC coiled contactors | 2.7 VA<br>9.5      |
| Coil Consumption Pickup VA AC coiled contactors  | 75 VA              |
| Integrated Aux                                   | 1 N/O              |
| Coil Voltage                                     | 110 V AC V         |
| Un, Coil Voltage, AC @50Hz, Nom                  | 110 V AC nom @50Hz |
| Un, Coil Voltage, AC @50Hz, Min                  | 93 V AC min @50Hz  |
| Un, Coil Voltage, AC @50Hz, Max                  | 121 V AC max @50Hz |
| Un, Coil Voltage, AC @60Hz, Nom                  | 120 V AC nom @60Hz |
| Un, Coil Voltage, AC @60Hz, Min                  | 102 V AC min @60Hz |
| Un, Coil Voltage, AC @60Hz, Max                  | 132 V AC max @60Hz |
| Tightening Torque, Power Terminals, max          | 2 Nm max           |
| IP Rating                                        | IP20               |