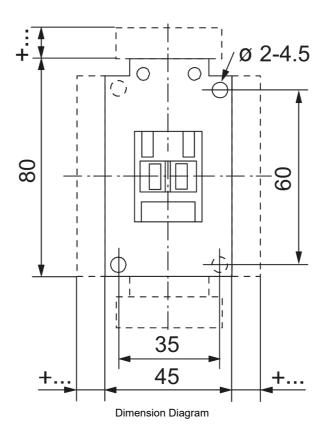

| 110 V AC nom @50Hz |
| Un, Coil Voltage, AC @50Hz, Min                  | 93 V AC min @50Hz  |
| Un, Coil Voltage, AC @50Hz, Max                  | 121 V AC max @50Hz |
| Un, Coil Voltage, AC @60Hz, Nom                  | 120 V AC nom @60Hz |
| Un, Coil Voltage, AC @60Hz, Min                  | 102 V AC min @60Hz |
| Un, Coil Voltage, AC @60Hz, Max                  | 132 V AC max @60Hz |
| Tightening Torque, Power Terminals, max          | 2 Nm max           |
| IP Rating                                        | IP20               |



## Catalogue No: CA7-12-10-110VAC

#### CONTACTOR 5.5kW 3P 110V AC COIL 1NO AUXILIARY

Motor Control and Drives > Motor Starting and Protection > Contactors > Sprecher + Schuh Contactors > CA7 Contactors 4 to 55kW > 3 Pole Contactors with AC Coil







## Catalogue No: CA7-12-10-110VAC

#### CONTACTOR 5.5kW 3P 110V AC COIL 1NO AUXILIARY

Motor Control and Drives > Motor Starting and Protection > Contactors > Sprecher + Schuh Contactors > CA7 Contactors 4 to 55kW > 3 Pole Contactors with AC Coil