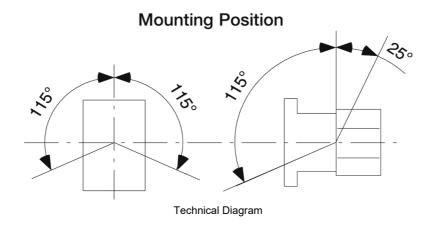

|
| Un, Coil Voltage, AC @50Hz, Min                  | 353 V AC min @50Hz |
| Un, Coil Voltage, AC @50Hz, Max                  | 456 V AC max @50Hz |
| Tightening Torque, Power Terminals, max          | 2 Nm max           |
| IP Rating                                        | IP20               |



## Catalogue No: CA7-23-10-415VAC

### CONTACTOR 11kW 3P 415V AC COIL 1NO AUXILIARY

Motor Control and Drives > Motor Starting and Protection > Contactors > Sprecher + Schuh Contactors > CA7 Contactors 4 to 55kW > 3 Pole Contactors with AC Coil







# Catalogue No: CA7-23-10-415VAC

### CONTACTOR 11kW 3P 415V AC COIL 1NO AUXILIARY

Motor Control and Drives > Motor Starting and Protection > Contactors > Sprecher + Schuh Contactors > CA7 Contactors 4 to 55kW > 3 Pole Contactors with AC Coil