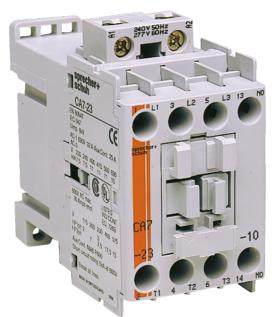

#### Contactor 3 pole 23A 11kW 1N/O Auxiliary 415V AC Coil

- Easy selection with 12 sizes, one for each standard motor kW rating (4-55kW)
- Common accessories for the range
- Side or top mount auxiliary contacts provide flexibility to suit enclosure space

Representative Photo Only (actual product may vary based on configuration selections)

| SPECIFICATIONS                                   |                    |
|--------------------------------------------------|--------------------|
| Product Series                                   | CA7                |
| Component Type Motor Control and Drives          | Standard Contactor |
| le, Rated Operational Current, AC-1, 415V, 40°C  | 23 A@415V,40°C     |
| kW Rating, AC-3, 415V, 60°C                      | 11 kW @415V, 60°C  |
| le, Rated Operational Current, AC-3, 415V, 60°C  | 23 A@415V,60°C     |
| kW Rating, AC-3, 690V, 60°C                      | 10 kW @690V, 60°C  |
| le, Rated Operational Current, AC-3, 690V, 60°C  | 12 A@690V,60°C     |
| Number of Poles                                  | 3                  |
| Contact Configuration, Main Poles                | 3 NO main poles    |
| Coil Type                                        | Conventional type  |
| Coil Consumption Hold-in VA AC coiled contactors | 3.1 VA<br>12.3     |
| Coil Consumption Pickup VA AC coiled contactors  | 105 VA             |
| Integrated Aux                                   | 1 N/O              |
| Coil Voltage                                     | 415 V AC V         |
| Un, Coil Voltage, AC @50Hz, Nom                  | 415 V AC nom @50Hz |
| Un, Coil Voltage, AC @50Hz, Min                  | 353 V AC min @50Hz |
| Un, Coil Voltage, AC @50Hz, Max                  | 456 V AC max @50Hz |
| Tightening Torque, Power Terminals, max          | 2 Nm max           |
| IP Rating                                        | IP20               |