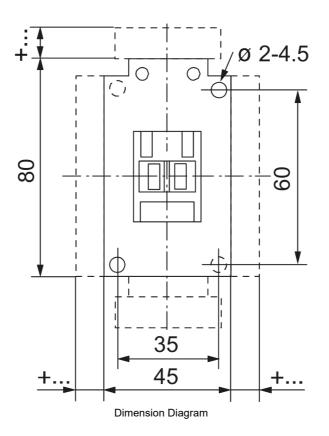

actors  | 105 VA             |
| Integrated Aux                                   | 1 N/O              |
| Coil Voltage                                     | 415 V AC V         |
| Un, Coil Voltage, AC @50Hz, Nom                  | 415 V AC nom @50Hz |
| Un, Coil Voltage, AC @50Hz, Min                  | 353 V AC min @50Hz |
| Un, Coil Voltage, AC @50Hz, Max                  | 456 V AC max @50Hz |
| Tightening Torque, Power Terminals, max          | 2 Nm max           |
| IP Rating                                        | IP20               |



## Catalogue No: CA7-23-10-415VAC

### CONTACTOR 11kW 3P 415V AC COIL 1NO AUXILIARY

Motor Control and Drives > Motor Starting and Protection > Contactors > Sprecher + Schuh Contactors > CA7 Contactors 4 to 55kW > 3 Pole Contactors with AC Coil







# Catalogue No: CA7-23-10-415VAC

### CONTACTOR 11kW 3P 415V AC COIL 1NO AUXILIARY

Motor Control and Drives > Motor Starting and Protection > Contactors > Sprecher + Schuh Contactors > CA7 Contactors 4 to 55kW > 3 Pole Contactors with AC Coil