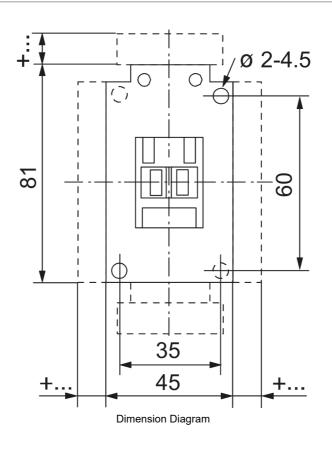

Representative Photo Only (actual product may vary based on configuration selections)

| SPECIFICATIONS                                   |                       |
|--------------------------------------------------|-----------------------|
| Product Series                                   | CA7                   |
| Component Type Motor Control and Drives          | Standard Contactor    |
| le, Rated Operational Current, AC-1, 415V, 40°C  | 65 A@415V,40°C        |
| kW Rating, AC-3, 415V, 60°C                      | 15 kW @415V, 60°C     |
| le, Rated Operational Current, AC-3, 415V, 60°C  | 30 A@415V,60°C        |
| kW Rating, AC-3, 690V, 60°C                      | 15 kW @690V, 60°C     |
| le, Rated Operational Current, AC-3, 690V, 60°C  | 18 A@690V,60°C        |
| Number of Poles                                  | 3                     |
| Contact Configuration, Main Poles                | 3 NO main poles       |
| Coil Type                                        | Conventional type     |
| Coil Consumption Hold-in VA AC coiled contactors | 3.1 VA<br>12.3        |
| Coil Consumption Pickup VA AC coiled contactors  | 105 VA                |
| Integrated Aux                                   | No Auxiliary Contacts |
| Coil Voltage                                     | 415 V AC V            |
| Un, Coil Voltage, AC @50Hz, Nom                  | 415 V AC nom @50Hz    |
| Un, Coil Voltage, AC @50Hz, Min                  | 353 V AC min @50Hz    |
| Un, Coil Voltage, AC @50Hz, Max                  | 456 V AC max @50Hz    |
| IP Rating                                        | IP20                  |