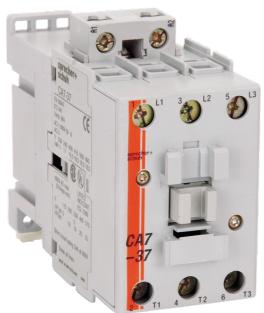

Representative Photo Only (actual product may vary based on configuration selections)

| SPECIFICATIONS                                   |                       |
|--------------------------------------------------|-----------------------|
| Product Series                                   | CA7                   |
| Component Type Motor Control and Drives          | Standard Contactor    |
| le, Rated Operational Current, AC-1, 415V, 40°C  | 65 A@415V,40°C        |
| kW Rating, AC-3, 415V, 60°C                      | 20 kW @415V, 60°C     |
| le, Rated Operational Current, AC-3, 415V, 60°C  | 37 A@415V,60°C        |
| kW Rating, AC-3, 690V, 60°C                      | 18.5 kW @690V, 60°C   |
| le, Rated Operational Current, AC-3, 690V, 60°C  | 21 A@690V,60°C        |
| Number of Poles                                  | 3                     |
| Contact Configuration, Main Poles                | 3 NO main poles       |
| Coil Туре                                        | Conventional type     |
| Coil Consumption Hold-in VA AC coiled contactors | 3.1 VA<br>12.3        |
| Coil Consumption Pickup VA AC coiled contactors  | 105 VA                |
| Integrated Aux                                   | No Auxiliary Contacts |
| Coil Voltage                                     | 415 V AC V            |
| Un, Coil Voltage, AC @50Hz, Nom                  | 415 V AC nom @50Hz    |
| Un, Coil Voltage, AC @50Hz, Min                  | 353 V AC min @50Hz    |
| Un, Coil Voltage, AC @50Hz, Max                  | 456 V AC max @50Hz    |
| IP Rating                                        | IP20                  |