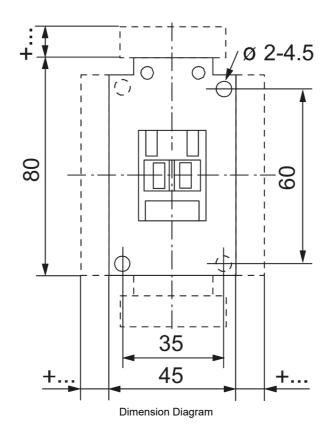

| SPECIFICATIONS                                   |                    |
|--------------------------------------------------|--------------------|
| Product Series                                   | CA7-09             |
| Component Type Motor Control and Drives          | Standard Contactor |
| le, Rated Operational Current, AC-1, 415V, 40°C  | 32 A@415V,40°C     |
| kW Rating, AC-3, 415V, 60°C                      | 4 kW @415V, 60°C   |
| le, Rated Operational Current, AC-3, 415V, 60°C  | 9 A@415V,60°C      |
| kW Rating, AC-3, 690V, 60°C                      | 4 kW @690V, 60°C   |
| le, Rated Operational Current, AC-3, 690V, 60°C  | 5 A@690V,60°C      |
| Number of Poles                                  | 3                  |
| Contact Configuration, Main Poles                | 3 NO main poles    |
| Contact Configuration, Auxiliary                 | 1 NC auxiliary     |
| Coil Type                                        | Conventional type  |
| Coil Consumption Hold-in VA AC coiled contactors | 2.7 VA<br>9.5      |
| Coil Consumption Pickup VA AC coiled contactors  | 75 VA              |
| Integrated Aux                                   | 1 N/C              |
| Coil Voltage                                     | 240 V AC V         |
| Un, Coil Voltage, AC @50Hz, Nom                  | 240 V AC nom @50Hz |
| Un, Coil Voltage, AC @50Hz, Min                  | 204 V AC min @50Hz |
| Un, Coil Voltage, AC @50Hz, Max                  | 264 V AC max @50Hz |
| Un, Coil Voltage, AC @60Hz, Nom                  | 277 V AC nom @60Hz |
| Un, Coil Voltage, AC @60Hz, Min                  | 235 V AC min @60Hz |
| Un, Coil Voltage, AC @60Hz, Max                  | 304 V AC max @60Hz |
| Tightening Torque, Power Terminals, max          | 2 Nm max           |
| IP Rating                                        | IP20               |