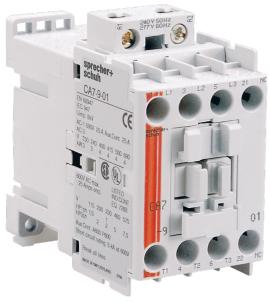

Contactor 3 pole 9A 4kW 1N/C Auxiliary 240V AC Coil

- Several contactor families provide a wide variety of contactor sizes, offering economy and selection
- Compact dimensions saves panel space

Representative Photo Only (actual product may vary based on configuration selections)

| SPECIFICATIONS                                   |                    |
|--------------------------------------------------|--------------------|
| Product Series                                   | CA7-09             |
| Component Type Motor Control and Drives          | Standard Contactor |
| le, Rated Operational Current, AC-1, 415V, 40°C  | 32 A@415V,40°C     |
| kW Rating, AC-3, 415V, 60°C                      | 4 kW @415V, 60°C   |
| le, Rated Operational Current, AC-3, 415V, 60°C  | 9 A@415V,60°C      |
| kW Rating, AC-3, 690V, 60°C                      | 4 kW @690V, 60°C   |
| le, Rated Operational Current, AC-3, 690V, 60°C  | 5 A@690V,60°C      |
| Number of Poles                                  | 3                  |
| Contact Configuration, Main Poles                | 3 NO main poles    |
| Contact Configuration, Auxiliary                 | 1 NC auxiliary     |
| Coil Type                                        | Conventional type  |
| Coil Consumption Hold-in VA AC coiled contactors | 2.7 VA<br>9.5      |
| Coil Consumption Pickup VA AC coiled contactors  | 75 VA              |
| Integrated Aux                                   | 1 N/C              |
| Coil Voltage                                     | 240 V AC V         |
| Un, Coil Voltage, AC @50Hz, Nom                  | 240 V AC nom @50Hz |
| Un, Coil Voltage, AC @50Hz, Min                  | 204 V AC min @50Hz |
| Un, Coil Voltage, AC @50Hz, Max                  | 264 V AC max @50Hz |
| Un, Coil Voltage, AC @60Hz, Nom                  | 277 V AC nom @60Hz |
| Un, Coil Voltage, AC @60Hz, Min                  | 235 V AC min @60Hz |
| Un, Coil Voltage, AC @60Hz, Max                  | 304 V AC max @60Hz |
| Tightening Torque, Power Terminals, max          | 2 Nm max           |
| IP Rating                                        | IP20               |