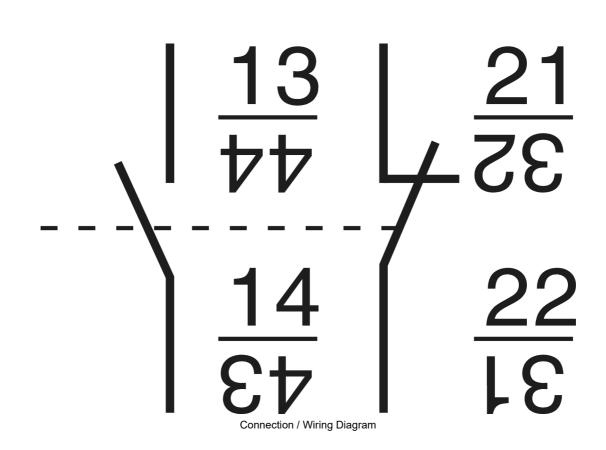

#### Auxiliary contact 1N/O 1N/C side mount ts CA7, CS7

- Several contactor families provide a wide variety of • contactor sizes, offering economy and selection
- Compact dimensions saves panel space

Representative Photo Only (actual product may vary based on configuration selections)