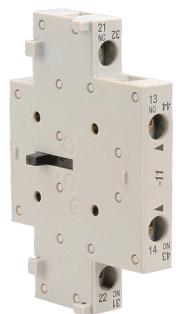

#### Auxiliary contact 1N/O 1N/C side mount ts CA7, CS7

- Several contactor families provide a wide variety of • contactor sizes, offering economy and selection
- Compact dimensions saves panel space

Representative Photo Only (actual product may vary based on configuration selections)