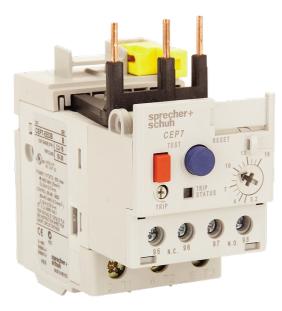

Representative Photo Only (actual product may vary based on configuration selections)

CDECIFIC ATIONS

CEP7-E Enhanced Electronic Overload Relay, 1.0-5.0A (3-Phase), for use with CA7-9...23, Adjustable Trip Class, Auto/Manual Reset, Optional Side Mount Modules

- Wide current adjustment range (5:1) significantly reduces inventory requirements
- Extremely low heat generation results in cooler panels and switchboards
- Self-powered with no separate power supply connection required, for convenience
- Advanced phase failure detection (typically 3 seconds) for improved motor protection
- Low-voltage compatible contacts (17V, 5mA) ideal with PLC systems
- Includes trip and alarm contacts 1x N/C and 1x N/O for easy integration into your control circuit
- Unique latching mechanism and strengthened power connections provide greater mechanical connection with Sprecher + Schuh CA7 contactors for a more robust design

| SPECIFICATIONS                              |                             |
|---------------------------------------------|-----------------------------|
| Component Type Motor Control and Drives     | Electronic Overload         |
| Adjustment                                  | 5:1                         |
| Current Range (A)                           | 1.05.0                      |
| Approx kW                                   | 0.252.2                     |
| kW Rating, AC-3, 415V, Min                  | 0.25 kW @415V min           |
| kW Rating, AC-3, 415V, Max                  | 2.2 kW @415V max            |
| Motor FLC, Min                              | 1 A, min                    |
| Motor FLC, Max                              | 5 A, max                    |
| Details, Contactor                          | CA7-923                     |
| Trip Class                                  | Adjustable (10, 15, 20, 30) |
| Reset                                       | Automatic / Manual          |
| Contact Configuration                       | 1 NO + 1 NC                 |
| Test Function                               | Yes                         |
| Visible Trip Indicator                      | Yes                         |
| Rated Operation Voltage                     | 690 V AC                    |
| REFERENCES                                  |                             |
| IECEx Certificate -                         |                             |
| Supplier Declaration of Conformity:         |                             |
| Installation Guide: -                       |                             |
| User Manual: -                              |                             |
| Manufacturer Datasheet: -                   |                             |
| Manufacturer Catalogue & Product Selection: |                             |