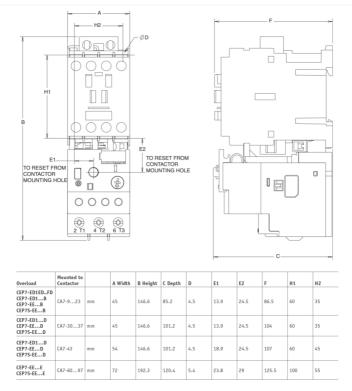

|
| REFERENCES                                  |                             |
| IECEx Certificate -                         |                             |
| Supplier Declaration of Conformity:         |                             |
| Installation Guide: -                       |                             |
| User Manual: -                              |                             |
| Manufacturer Datasheet: -                   |                             |
| Manufacturer Catalogue & Product Selection: |                             |



## Catalogue No: CEP7-EECB

## OVERLOAD ELECTRONIC 1.0-5A FOR CA7-9/23

Motor Control and Drives > Motor Starting and Protection > Motor Protection > Sprecher + Schuh Overloads > Electronic Overloads > CEP7-EE Enhanced Electronic Overload Relays





Dimension Diagram