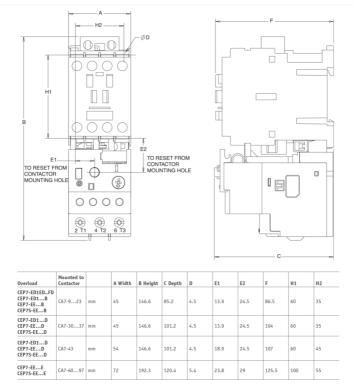

|                             |
| IECEx Certificate -                            |                             |
| Supplier Declaration of Conformity:            |                             |
| Installation Guide: -                          |                             |
| User Manual: -                                 |                             |
| Manufacturer Datasheet: -                      |                             |
| Manufacturer Catalogue<br>& Product Selection: |                             |



## Catalogue No: CEP7-EED

## OVERLOAD ELECTRONIC 5.4-27A FOR CA7-30/55

Motor Control and Drives > Motor Starting and Protection > Motor Protection > Sprecher + Schuh Overloads > Electronic Overloads > CEP7-EE Enhanced Electronic Overload Relays





Dimension Diagram