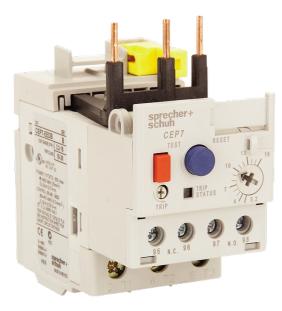

Representative Photo Only (actual product may vary based on configuration selections)

CDECIFIC ATIONS

CEP7-E Enhanced Electronic Overload Relay, 5.4-27A (3-Phase), for use with CA7-30...55, Adjustable Trip Class, Auto/Manual Reset, Optional Side Mount Modules