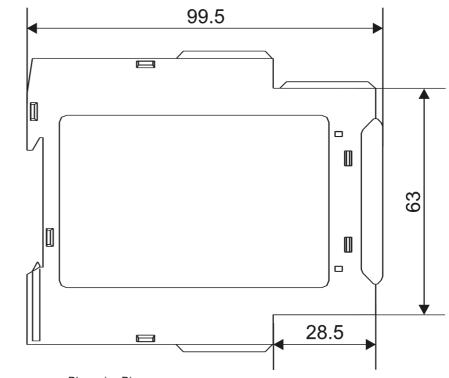

**Dimension Diagram** 

#### SPECIFICATIONS

| SPECIFICATIONS                    |                                                                        |
|-----------------------------------|------------------------------------------------------------------------|
| Timing Function                   | ON Delay                                                               |
| Time Range(s)                     | 100ms 1s<br>1 10s<br>6s 1min<br>1 10min<br>6min 1h<br>1 10h<br>10 100h |
| Power Consumption                 | 4/1.5 VAW                                                              |
| Nominal Frequency                 | 45-65 Hz                                                               |
| Unom, Supply Voltage, DC, Nom     | 24 V DC                                                                |
| Umin, Supply Voltage, AC, Min     | 24 V AC                                                                |
| Umax, Supply Voltage, AC, Max     | 240 V AC                                                               |
| Supply Voltage Type               | 24 V DC / 24-240 V AC                                                  |
| Contact Ratings DC12 at 24 V DC   | 5 A                                                                    |
| Contact Ratings DC 13 at 24 V DC  | 2.5 A                                                                  |
| Contact Ratings AC 15 at 250 V AC | 2.5                                                                    |
| Contact Ratings AC 1 at 250 V AC  | 8 A                                                                    |
| Contact Configuration             | 1 CO                                                                   |
| Housing                           | 22.5mm DIN rail                                                        |
| Mounting                          | DIN-35 Rail Mount                                                      |
| Time Setting Accuracy             | ≤5 % %                                                                 |
| Height                            | 83.5 mm                                                                |
| Width                             | 22.5 mm                                                                |
| Depth                             | 98.5 mm                                                                |