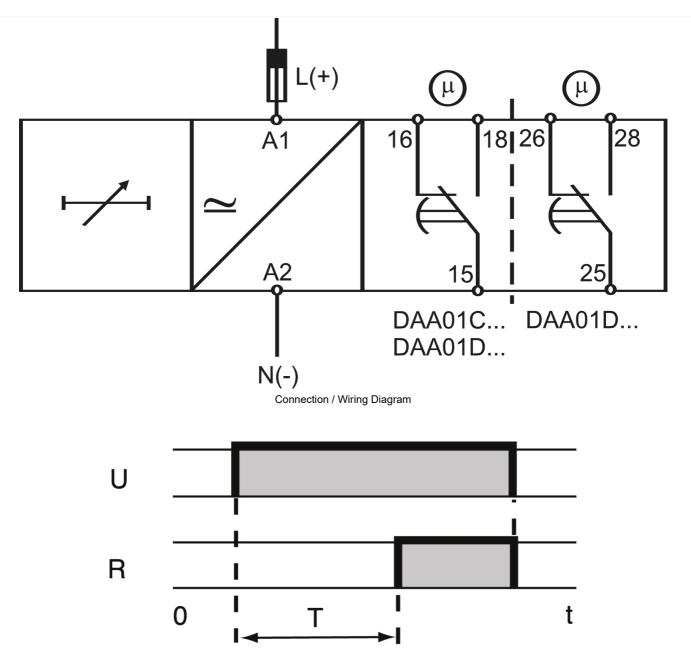

------------------|
| IECEx Certificate                              | -                               |
| Supplier Declaration of<br>Conformity:         | -                               |
| Installation Guide:                            | -                               |
| User Manual:                                   | -                               |
| Manufacturer Datasheet:                        | DAA01CM24_ManufacturerDatasheet |
| Manufacturer Catalogue<br>& Product Selection: | -                               |





**Dimension Diagram** 



# Catalogue No: DAA-01-C-M24

### TIMER ON DELAY 24V DC/24-240V AC SUPPLY 1 C/O 0.1S-100H

Timers and Control Relays > Timers, Time Switches and Counters > Time Delay Relays > Carlo Gavazzi Time Delay Relays > ON Delay Relays > DIN mount



Technical Diagram