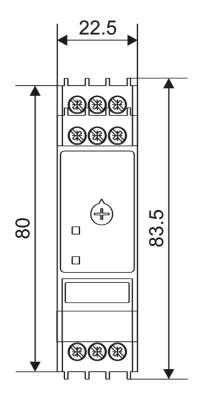

**Dimension Diagram** 

#### SPECIFICATIONS

| SPECIFICATIONS                    |                                                                        |
|-----------------------------------|------------------------------------------------------------------------|
| Timing Function                   | ON Delay                                                               |
| Time Range(s)                     | 100ms 1s<br>1 10s<br>6s 1min<br>1 10min<br>6min 1h<br>1 10h<br>10 100h |
| Power Consumption                 | 4/1.5 VAW                                                              |
| Nominal Frequency                 | 45-65 Hz                                                               |
| Unom, Supply Voltage, DC, Nom     | 24 V DC                                                                |
| Umin, Supply Voltage, AC, Min     | 24 V AC                                                                |
| Umax, Supply Voltage, AC, Max     | 240 V AC                                                               |
| Supply Voltage Type               | 24 V DC / 24-240 V AC                                                  |
| Contact Ratings DC12 at 24 V DC   | 5 A                                                                    |
| Contact Ratings DC 13 at 24 V DC  | 2.5 A                                                                  |
| Contact Ratings AC 15 at 250 V AC | 2.5                                                                    |
| Contact Ratings AC 1 at 250 V AC  | 8 A                                                                    |
| Contact Configuration             | 1 CO                                                                   |
| Housing                           | 22.5mm DIN rail                                                        |
| Mounting                          | DIN-35 Rail Mount                                                      |
| Time Setting Accuracy             | ≤5 % %                                                                 |
| Height                            | 83.5 mm                                                                |
| Width                             | 22.5 mm                                                                |
| Depth                             | 98.5 mm                                                                |