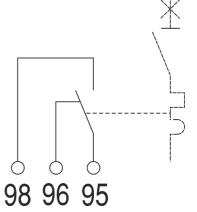

### **Function H**

# Auxiliary Contact Silver Contacts; Alarm (S) or Auxiliary (H) Outputsuits DIN-T

- Din-T auxiliary contacts indicate main contact position of the associated main device. 'H' = Auxiliary Switch
- Din-T alarm contacts indicate if main device has tripped. 'S' = Alarm Switch
- These auxiliaries are field fitable and feature a changeover contact