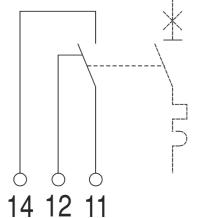

x Cable, Max         | 2.5 mm² max       |
| Wire / Conductor Size, Rigid Cable, Min        | 1 mm² min         |
| Wire / Conductor Size, Rigid Cable, Max        | 2.5 mm² max       |
| Electrical Service Life at Un, In              | 10000 cycles      |
| REFERENCES IECEx Certificate -                 |                   |
| Supplier Declaration of Conformity:            |                   |
| Installation Guide: -                          |                   |
| User Manual: -                                 |                   |
| Manufacturer Datasheet: -                      |                   |
| Manufacturer Catalogue & Product Selection:    |                   |



## Catalogue No: **DTAUXAL**

#### DIN-T AUXILIARY WITH H/S FUNCTION & SILVER CONTACT







### **Function H**





### **Function S**





Connection / Wiring Diagram



## Catalogue No: **DTAUXAL**

#### DIN-T AUXILIARY WITH H/S FUNCTION & SILVER CONTACT

Power Distribution and Protection > Circuit Breakers > Miniature Circuit Breakers and Earth Leakage Protection (RCDs and RCBOs) > DIN-T Accessories > DIN-T Auxiliaries > DIN-T Auxiliary Contact to suit DIN-T6, 10, 15 and DSRCB





**Technical Diagram**