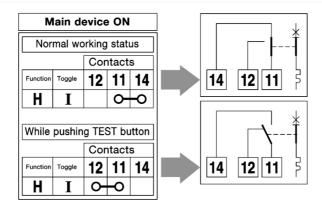

**Technical Diagram** 

# Auxiliary Contact Silver Contacts; Alarm (S) or Auxiliary (H) Outputsuits DIN-T

- Din-T auxiliary contacts indicate main contact position of the associated main device. 'H' = Auxiliary Switch
- Din-T alarm contacts indicate if main device has tripped. 'S' = Alarm Switch
- These auxiliaries are field fitable and feature a changeover contact