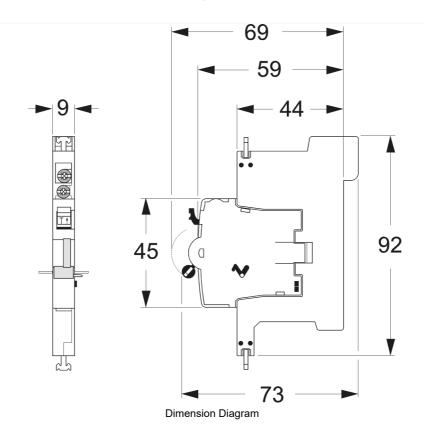

re / Conductor Size, Flex Cable, Max         | 2.5 mm² max       |
| Wire / Conductor Size, Rigid Cable, Min        | 1 mm² min         |
| Wire / Conductor Size, Rigid Cable, Max        | 2.5 mm² max       |
| Electrical Service Life at Un, In              | 10000 cycles      |
| REFERENCES IECEx Certificate -                 |                   |
| Supplier Declaration of Conformity:            |                   |
| Installation Guide: -                          |                   |
| User Manual: -                                 |                   |
| Manufacturer Datasheet: -                      |                   |
| Manufacturer Catalogue & Product Selection:    |                   |



## Catalogue No: **DTAUXAL**

#### DIN-T AUXILIARY WITH H/S FUNCTION & SILVER CONTACT







### **Function H**





### **Function S**





Connection / Wiring Diagram



## Catalogue No: **DTAUXAL**

#### DIN-T AUXILIARY WITH H/S FUNCTION & SILVER CONTACT

Power Distribution and Protection > Circuit Breakers > Miniature Circuit Breakers and Earth Leakage Protection (RCDs and RCBOs) > DIN-T Accessories > DIN-T Auxiliaries > DIN-T Auxiliary Contact to suit DIN-T6, 10, 15 and DSRCB





**Technical Diagram**