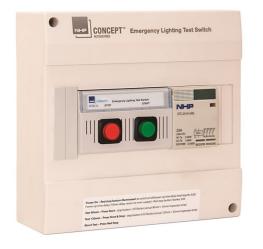

Emergency Lighting Test Unit, Rotary Switch (Enclosed Type)

Emergency lighting test switch, to semi automate the testing of emergency lighting. The test switch is one central point to trigger emergency lights for required regular testing as per AS/NZS 2293 standards. Easily able to be retrofit into Panelboard's to allow regular maintantence testing of single point emergency lights. Kit comes complete with contactor with 4 N/C contacts, addtional contactors can be pigbacked. Timer can be set for 120mins (inital test) or 90 mins (regular test). Unit comes complete with labels to easily indentify supply MCBs.

#### Representative Photo Only

(actual product may vary based on configuration selections)

| SPECIFICATIONS                                 |   |                        |
|------------------------------------------------|---|------------------------|
| Component Type Power Distribution & Protection |   | Emergency Lighting Kit |
| Width                                          |   | 160 mm                 |
| REFERENCES                                     |   |                        |
| IECEx Certificate                              | - |                        |
| Supplier Declaration of<br>Conformity:         | - |                        |
| Installation Guide:                            | - |                        |
| User Manual:                                   | - |                        |
| Manufacturer Datasheet:                        | - |                        |
| Manufacturer Catalogue<br>& Product Selection: | - |                        |