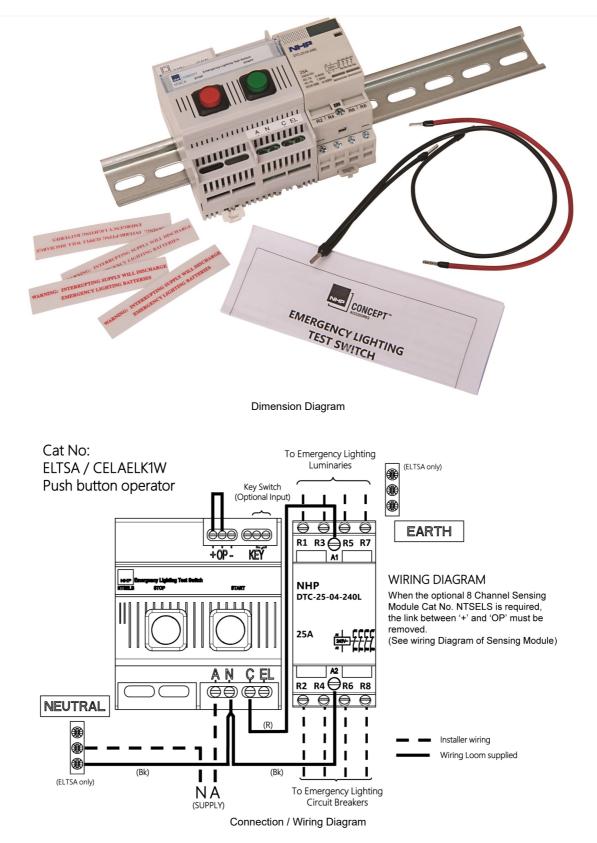

Emergency Lighting Test Unit, Rotary Switch (Enclosed Type)

Emergency lighting test switch, to semi automate the testing of emergency lighting. The test switch is one central point to trigger emergency lights for required regular testing as per AS/NZS 2293 standards. Easily able to be retrofit into Panelboard's to allow regular maintantence testing of single point emergency lights. Kit comes complete with contactor with 4 N/C contacts, addtional contactors can be pigbacked. Timer can be set for 120mins (inital test) or 90 mins (regular test). Unit comes complete with labels to easily indentify supply MCBs.

#### Representative Photo Only

(actual product may vary based on configuration selections)

| SPECIFICATIONS                                 |   |                        |
|------------------------------------------------|---|------------------------|
| Component Type Power Distribution & Protection |   | Emergency Lighting Kit |
| Width                                          |   | 160 mm                 |
| REFERENCES                                     |   |                        |
| IECEx Certificate                              | - |                        |
| Supplier Declaration of<br>Conformity:         | - |                        |
| Installation Guide:                            | - |                        |
| User Manual:                                   | - |                        |
| Manufacturer Datasheet:                        | - |                        |
| Manufacturer Catalogue<br>& Product Selection: | - |                        |