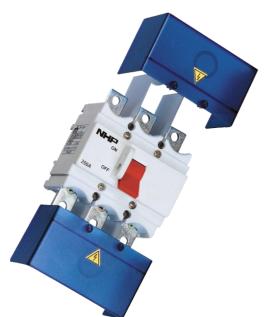

#### TOGGLE ISO SWITCH 3P 250A WITH RED TOGGLE

Power Distribution and Protection > Isolators and Transfer Switches > Load Break Switches > Katko ISO Safety Switches > Katko Toggle Operated Switches

ISO Toggle Switch 250A 3 Pole with red toggle

Representative Photo Only

(actual product may vary based on configuration selections)

| SPECIFICATIONS                              |               |
|---------------------------------------------|---------------|
| Number of Poles                             | 3             |
| Icw, short time withstand current, 1s (rms) | 6.5 kA for 1s |
| Ui, Rated Insulation Voltage                | 690 V (rms)   |
| le, Rated Operational Current, AC-21a, 415V | 250 A@415V    |
| le, Rated Operational Current, AC-21a, 690V | 250 A@690V    |
| le, Rated Operational Current, AC-22a, 400V | 200 A@400V    |
| le, Rated Operational Current, AC-22a, 415V | 200 A@415V    |
| le, Rated Operational Current, AC-23a, 415V | 200 A@415V    |
| le, Rated Operational Current, AC-23b, 400V | 200 A@400V    |
| le, Rated Operational Current, AC-23b, 415V | 200 A@415V    |
| kW Rating, AC-23a, 415V, 3ph                | 90 kW @415V   |
| M Rating (AS 3133)                          | M1600 AS 3133 |
| Wire / Conductor Size, Flex Cable, Max      | 120 mm² max   |