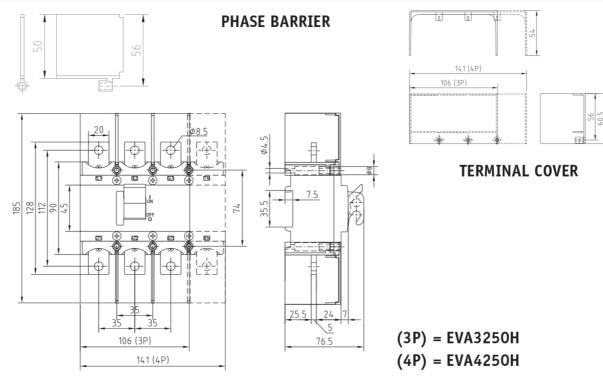

ting (AS 3133)                          | M1600 AS 3133 |
| Wire / Conductor Size, Flex Cable, Max      | 120 mm² max   |

| REFERENCES                                     |   |
|------------------------------------------------|---|
| IECEx Certificate                              | - |
| Supplier Declaration of Conformity:            | - |
| Installation Guide:                            | - |
| User Manual:                                   | - |
| Manufacturer Datasheet:                        | - |
| Manufacturer Catalogue<br>& Product Selection: | - |



## Catalogue No: EVA3250H

#### TOGGLE ISO SWITCH 3P 250A WITH RED TOGGLE

Power Distribution and Protection > Isolators and Transfer Switches > Load Break Switches > Katko ISO Safety Switches > Katko Toggle Operated Switches

# NHP



**Dimension Diagram**