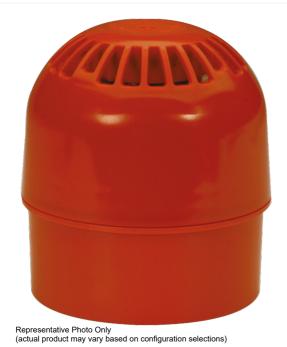

## SONOS SOUNDER IP65 110-230V AC 102dB RED

Signalling Devices > Sound Indication > Electronic Sounders > Klaxon Electronic Sounders > Sonos Sounders > Klaxon Sonos Sounder

Sonos Electronic Sounder, Red base 110/230V AC, 32 tones, 102dB, IP65

- Faster and more reliable connections with the TimeSaver base.
- The sounder head 'twists and clicks' into the base on commissioning, avoiding the wiring and connection problems associated with traditional sounders.
- Weatherproof protection to IP65 and can be used in various indoor and outdoor applications