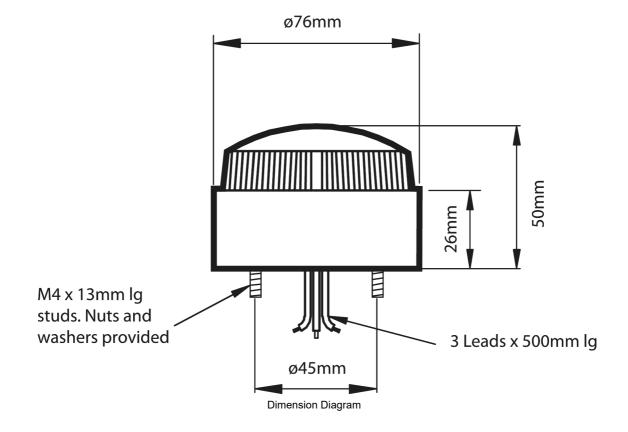

| SPECIFICATIONS                         |                                             |
|----------------------------------------|---------------------------------------------|
| Product Series                         | LED80                                       |
| Indication Mode(s)                     | Sight                                       |
| Lamp Type                              | LED type                                    |
| Number of LEDs                         | 12                                          |
| Colour, Lamp                           | Amber colour                                |
| Illumination Mode                      | Steady / Flashing                           |
| Material, Lens                         | PC (Polycarbonate) - UV Stabilised          |
| Ue, Rated Operational Voltage, DC, min | 10 V DC                                     |
| Ue, Rated Operational Voltage, DC, max | 100 V DC                                    |
| le, Rated Operational Current, nom     | 0.09 A,nom                                  |
| le, Rated Operational Current, nom     | 0.09 A,nom                                  |
| Details, Current                       | 200mA Static at 24V DC.                     |
| Material, Body / Housing               | PC (Polycarbonate) - UV Stabilised material |
| Connection / Termination               | Built-in cable with flying leads            |
| Length, Cable                          | 0.5 m                                       |
| IP Rating                              | IP67                                        |
| Mounting (Multiple)                    | Mounting Plate (Included) Surface Mount     |
| Weight                                 | 0.14 kg                                     |
| Operating Temperature, Min             | -20 °C min                                  |
| Operating Temperature, Max             | 55 °C max                                   |
| Certifications                         | CE<br>RoHS                                  |