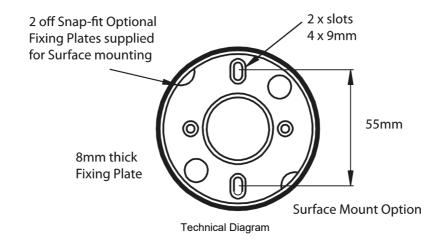

| SPECIFICATIONS                         |                                             |
|----------------------------------------|---------------------------------------------|
| Product Series                         | LED80                                       |
| Indication Mode(s)                     | Sight                                       |
| Lamp Type                              | LED type                                    |
| Number of LEDs                         | 12                                          |
| Colour, Lamp                           | Amber colour                                |
| Illumination Mode                      | Steady / Flashing                           |
| Material, Lens                         | PC (Polycarbonate) - UV Stabilised          |
| Ue, Rated Operational Voltage, DC, min | 10 V DC                                     |
| Ue, Rated Operational Voltage, DC, max | 100 V DC                                    |
| le, Rated Operational Current, nom     | 0.09 A,nom                                  |
| le, Rated Operational Current, nom     | 0.09 A,nom                                  |
| Details, Current                       | 200mA Static at 24V DC.                     |
| Material, Body / Housing               | PC (Polycarbonate) - UV Stabilised material |
| Connection / Termination               | Built-in cable with flying leads            |
| Length, Cable                          | 0.5 m                                       |
| IP Rating                              | IP67                                        |
| Mounting (Multiple)                    | Mounting Plate (Included) Surface Mount     |
| Weight                                 | 0.14 kg                                     |
| Operating Temperature, Min             | -20 °C min                                  |
| Operating Temperature, Max             | 55 °C max                                   |
| Certifications                         | CE<br>RoHS                                  |