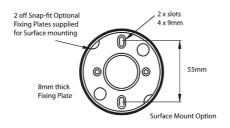

Dimension Diagram

(actual product may vary based on configuration selections)

| SPECIFICATIONS                         |                                                       |
|----------------------------------------|-------------------------------------------------------|
| Product Series                         | X80                                                   |
| Indication Mode(s)                     | Sight                                                 |
| Lamp Type                              | Xenon type                                            |
| Illumination Mode                      | Flashing                                              |
| Speed, Flash                           | 65 per min                                            |
| Details, Speed                         | or 60 FPM                                             |
| Energy, Flash                          | 2 J                                                   |
| Colour, Lens                           | Amber colour                                          |
| Material, Lens                         | PC (Polycarbonate) - UV Stabilised                    |
| Un, Nominal Operational Voltage(s), AC | 115 V AC<br>230                                       |
| Input Frequency, Nom                   | 50 / 60 Hz                                            |
| le, Current, Operational, 115V AC      | 0.1 A@115VAC                                          |
| le, Current, Operational, 230V AC      | 0.05 A@230VAC                                         |
| Details, Current                       | 100/50mA                                              |
| Material, Base                         | ABS (Acrylonitrile Butadiene Styrene) - UV Stabilised |
| Colour, Base                           | Black base                                            |
| Connection / Termination               | Built-in cable with flying leads                      |
| Length, Cable                          | 0.5 m                                                 |
| IP Rating                              | IP67                                                  |
| Mounting (Multiple)                    | Mounting Plate (Included)<br>Surface Mount            |
| Height                                 | 50 mm                                                 |
| Width                                  | 76 mm                                                 |
| Depth                                  | 76 mm                                                 |
| Weight                                 | 0.13 kg                                               |
| Operating Temperature, Min             | -20 °C min                                            |
| Operating Temperature, Max             | 55 °C max                                             |