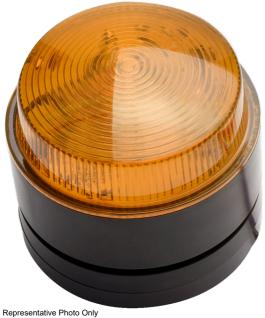

## BEACON 2J-XENON FLASH/STROBE IP65 230V AC AMBER

Signalling Devices > Sight Indication > Beacons > Moflash Beacons > Xenon Beacons > MOX80 Series - Xenon

Xenon Beacon (Strobe) 85-265V AC - Amber Lens - IP67 Rated 500mm Flying Leads

(actual product may vary based on configuration selections)

| SPECIFICATIONS                         |                                                       |
|----------------------------------------|-------------------------------------------------------|
| Product Series                         | X80                                                   |
| Indication Mode(s)                     | Sight                                                 |
| Lamp Type                              | Xenon type                                            |
| Illumination Mode                      | Flashing                                              |
| Speed, Flash                           | 65 per min                                            |
| Details, Speed                         | or 60 FPM                                             |
| Energy, Flash                          | 2 J                                                   |
| Colour, Lens                           | Amber colour                                          |
| Material, Lens                         | PC (Polycarbonate) - UV Stabilised                    |
| Un, Nominal Operational Voltage(s), AC | 115 V AC<br>230                                       |
| Input Frequency, Nom                   | 50 / 60 Hz                                            |
| le, Current, Operational, 115V AC      | 0.1 A@115VAC                                          |
| le, Current, Operational, 230V AC      | 0.05 A@230VAC                                         |
| Details, Current                       | 100/50mA                                              |
| Material, Base                         | ABS (Acrylonitrile Butadiene Styrene) - UV Stabilised |
| Colour, Base                           | Black base                                            |
| Connection / Termination               | Built-in cable with flying leads                      |
| Length, Cable                          | 0.5 m                                                 |
| IP Rating                              | IP67                                                  |
| Mounting (Multiple)                    | Mounting Plate (Included)<br>Surface Mount            |
| Height                                 | 50 mm                                                 |
| Width                                  | 76 mm                                                 |
| Depth                                  | 76 mm                                                 |
| Weight                                 | 0.13 kg                                               |
| Operating Temperature, Min             | -20 °C min                                            |
| Operating Temperature, Max             | 55 °C max                                             |