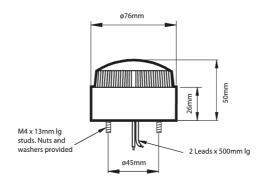

Dimension Diagram

(actual product may vary based on configuration selections)

| SPECIFICATIONS                         |                                                       |
|----------------------------------------|-------------------------------------------------------|
| Product Series                         | X80                                                   |
| Indication Mode(s)                     | Sight                                                 |
| Lamp Type                              | Xenon type                                            |
| Illumination Mode                      | Flashing                                              |
| Speed, Flash                           | 65 per min                                            |
| Details, Speed                         | or 60 FPM                                             |
| Energy, Flash                          | 2 J                                                   |
| Colour, Lens                           | Amber colour                                          |
| Material, Lens                         | PC (Polycarbonate) - UV Stabilised                    |
| Un, Nominal Operational Voltage(s), AC | 115 V AC<br>230                                       |
| Input Frequency, Nom                   | 50 / 60 Hz                                            |
| le, Current, Operational, 115V AC      | 0.1 A@115VAC                                          |
| le, Current, Operational, 230V AC      | 0.05 A@230VAC                                         |
| Details, Current                       | 100/50mA                                              |
| Material, Base                         | ABS (Acrylonitrile Butadiene Styrene) - UV Stabilised |
| Colour, Base                           | Black base                                            |
| Connection / Termination               | Built-in cable with flying leads                      |
| Length, Cable                          | 0.5 m                                                 |
| IP Rating                              | IP67                                                  |
| Mounting (Multiple)                    | Mounting Plate (Included)<br>Surface Mount            |
| Height                                 | 50 mm                                                 |
| Width                                  | 76 mm                                                 |
| Depth                                  | 76 mm                                                 |
| Weight                                 | 0.13 kg                                               |
| Operating Temperature, Min             | -20 °C min                                            |
| Operating Temperature, Max             | 55 °C max                                             |