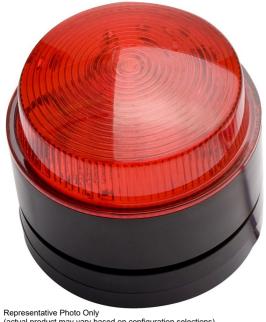

## BEACON 2J-XENON FLASH/STROBE IP65 230V AC RED

Signalling Devices > Sight Indication > Beacons > Moflash Beacons > Xenon Beacons > MOX80 Series - Xenon Beacons

Xenon Beacon (Strobe) 85-265V AC - Red Lens - IP67 Rated 500mm Flying Leads

| (actual product may vary based on configuration selections) |  |
|-------------------------------------------------------------|--|
|                                                             |  |
| SPECIFICATIONS                                              |  |