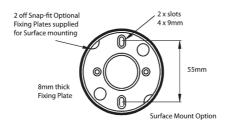

Dimension Diagram

| SPECIFICATIONS                         |                                                       |
|----------------------------------------|-------------------------------------------------------|
| Product Series                         | X80                                                   |
| Indication Mode(s)                     | Sight                                                 |
| Lamp Type                              | Xenon type                                            |
| Illumination Mode                      | Flashing                                              |
| Speed, Flash                           | 65 per min                                            |
| Details, Speed                         | or 60 FPM                                             |
| Energy, Flash                          | 2 J                                                   |
| Colour, Lens                           | Red colour                                            |
| Material, Lens                         | PC (Polycarbonate) - UV Stabilised                    |
| Un, Nominal Operational Voltage(s), AC | 115 V AC<br>230                                       |
| Input Frequency, Nom                   | 50 / 60 Hz                                            |
| le, Current, Operational, 115V AC      | 0.1 A@115VAC                                          |
| le, Current, Operational, 230V AC      | 0.05 A@230VAC                                         |
| Details, Current                       | 100/50mA                                              |
| Material, Base                         | ABS (Acrylonitrile Butadiene Styrene) - UV Stabilised |
| Colour, Base                           | Black base                                            |
| Connection / Termination               | Built-in cable with flying leads                      |
| Length, Cable                          | 0.5 m                                                 |
| IP Rating                              | IP67                                                  |
| Mounting (Multiple)                    | Mounting Plate (Included)<br>Surface Mount            |
| Height                                 | 50 mm                                                 |
| Width                                  | 76 mm                                                 |
| Depth                                  | 76 mm                                                 |
| Weight                                 | 0.13 kg                                               |
| Operating Temperature, Min             | -20 °C min                                            |
| Operating Temperature, Max             | 55 °C max                                             |