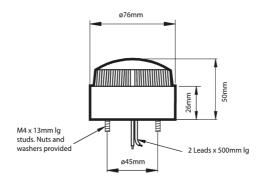

Dimension Diagram

| SPECIFICATIONS                         |                                                       |
|----------------------------------------|-------------------------------------------------------|
| Product Series                         | X80                                                   |
| Indication Mode(s)                     | Sight                                                 |
| Lamp Type                              | Xenon type                                            |
| Illumination Mode                      | Flashing                                              |
| Speed, Flash                           | 65 per min                                            |
| Details, Speed                         | or 60 FPM                                             |
| Energy, Flash                          | 2 J                                                   |
| Colour, Lens                           | Red colour                                            |
| Material, Lens                         | PC (Polycarbonate) - UV Stabilised                    |
| Un, Nominal Operational Voltage(s), AC | 115 V AC<br>230                                       |
| Input Frequency, Nom                   | 50 / 60 Hz                                            |
| le, Current, Operational, 115V AC      | 0.1 A@115VAC                                          |
| le, Current, Operational, 230V AC      | 0.05 A@230VAC                                         |
| Details, Current                       | 100/50mA                                              |
| Material, Base                         | ABS (Acrylonitrile Butadiene Styrene) - UV Stabilised |
| Colour, Base                           | Black base                                            |
| Connection / Termination               | Built-in cable with flying leads                      |
| Length, Cable                          | 0.5 m                                                 |
| IP Rating                              | IP67                                                  |
| Mounting (Multiple)                    | Mounting Plate (Included)<br>Surface Mount            |
| Height                                 | 50 mm                                                 |
| Width                                  | 76 mm                                                 |
| Depth                                  | 76 mm                                                 |
| Weight                                 | 0.13 kg                                               |
| Operating Temperature, Min             | -20 °C min                                            |
| Operating Temperature, Max             | 55 °C max                                             |