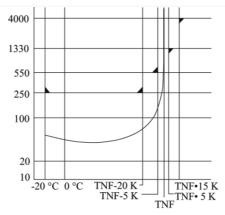

### THERMISTOR RELAY ENHANCED 24-240V AC/DC

Motor Control and Drives > Motor Starting and Protection > Motor Protection > Sprecher + Schuh Overloads > Thermistor Protection Relays

Technical Diagram