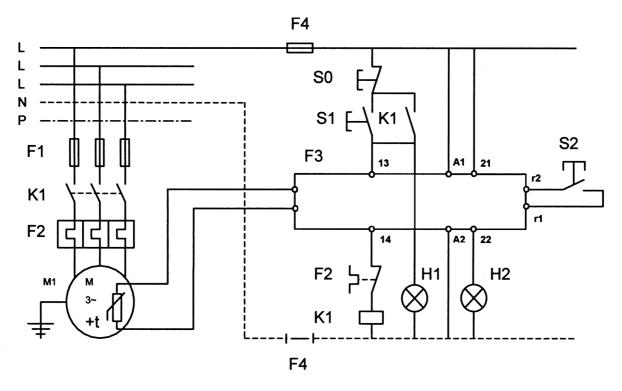

st Button                             | Yes Y/N          |
| IP Rating                               | IP20             |

| REFERENCES                                     |   |
|------------------------------------------------|---|
| IECEx Certificate                              | - |
| Supplier Declaration of Conformity:            | - |
| Installation Guide:                            | - |
| User Manual:                                   | - |
| Manufacturer Datasheet:                        | - |
| Manufacturer Catalogue<br>& Product Selection: | - |



# Catalogue No: RT7-E2

### THERMISTOR RELAY ENHANCED 24-240V AC/DC

Motor Control and Drives > Motor Starting and Protection > Motor Protection > Sprecher + Schuh Overloads > Thermistor Protection Relays





#### Dimension Diagram



Connection / Wiring Diagram



# Catalogue No: RT7-E2

### THERMISTOR RELAY ENHANCED 24-240V AC/DC

Motor Control and Drives > Motor Starting and Protection > Motor Protection > Sprecher + Schuh Overloads > Thermistor Protection Relays





Technical Diagram