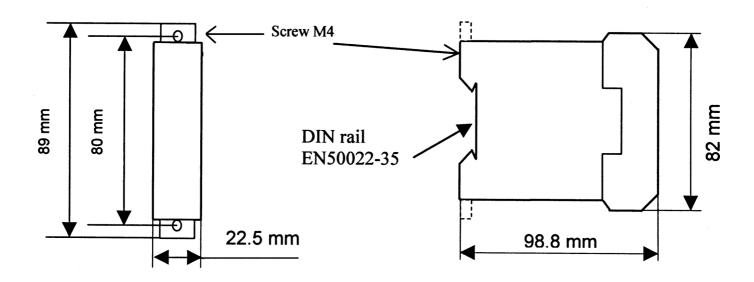

| Yes Y/N          |
| Test Button                             | Yes Y/N          |
| IP Rating                               | IP20             |

| REFERENCES                                     |   |
|------------------------------------------------|---|
| IECEx Certificate                              | - |
| Supplier Declaration of Conformity:            | - |
| Installation Guide:                            | - |
| User Manual:                                   | - |
| Manufacturer Datasheet:                        | - |
| Manufacturer Catalogue<br>& Product Selection: | - |



# Catalogue No: RT7-E2

### THERMISTOR RELAY ENHANCED 24-240V AC/DC

Motor Control and Drives > Motor Starting and Protection > Motor Protection > Sprecher + Schuh Overloads > Thermistor Protection Relays





#### Dimension Diagram



Connection / Wiring Diagram



# Catalogue No: RT7-E2

### THERMISTOR RELAY ENHANCED 24-240V AC/DC

Motor Control and Drives > Motor Starting and Protection > Motor Protection > Sprecher + Schuh Overloads > Thermistor Protection Relays





Technical Diagram