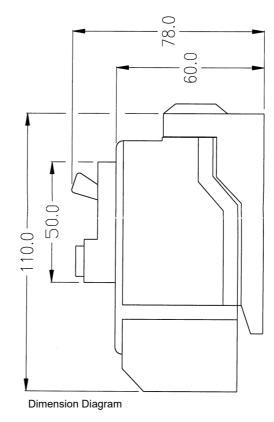

| ODEOUELO A TIONIO                              |                                        |
|------------------------------------------------|----------------------------------------|
| SPECIFICATIONS                                 |                                        |
| Product Series                                 | SAFE-T                                 |
| Component Type Power Distribution & Protection | RCBO                                   |
| RCD Type, AS/NZS 61008/61009                   | AC                                     |
| IΔn, Earth Leakage Trip Sensitivity            | 30 mA                                  |
| Neutral Pole Protected                         | No                                     |
| Number of Poles versus Modules                 | 1                                      |
| Poles                                          | 1P                                     |
| Approval(s)                                    | N15251                                 |
| Approval(s), Mining                            | MDA Ex. 11576<br>QMD 997458XU          |
| Standards Compliance                           | AS/NZS 3111<br>AS/NZS 3190             |
| Shock Rating                                   | IEC 60077-16-3                         |
| Busbar System, Top                             | Fork                                   |
| Busbar System, Bottom                          | Fork                                   |
| Trip-Free Mechanism                            | Yes                                    |
| Mounting                                       | Clip Tray                              |
| Padlockable                                    | Yes, Captive only (Ordered Separately) |
| Sealable                                       | No                                     |
| Centre Trip Position                           | Yes                                    |
| Neutral Pole Switched                          | No                                     |
| Operating Temperature, Min                     | -25 °C min                             |
| Operating Temperature, Max                     | 55 °C max                              |
| Storage Temperature, Min                       | -25 °C min                             |
| Storage Temperature, Max                       | 55 °C max                              |
| Relative Humidity, Max                         | 95 %RH                                 |
| Vibration Rating                               | IEC 60068-2-6                          |