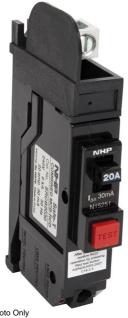

#### RCBO SAFE-T 1P 20A 30mA WITH HEINEMANN ADAPTOR

Power Distribution and Protection > Circuit Breakers > Miniature Circuit Breakers and Earth Leakage Protection (RCDs and RCBOs) > Safe-T Residual Current Device > Safe-T Single Pole Width RCBO (SRCB) > 30mA SRCB Pre-Fitted with Adaptor

Representative Photo Only (actual product may vary based on configuration selections)

#### RCBO SAFE-T 1P 20A 30mA with Heinemann Adaptor

- Approval No. NSW15251 or RCM
- Current ratings 10A, 16A and 20A
- 10mA and 30mA sensitivities
- Available with different adaptors to suit NHP (CT), Heinemann and Eaton (Quicklag) busbar chassis
- Perfect for retro fit or new installations 1P width