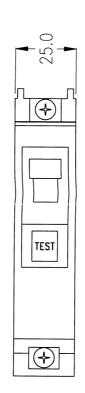

#### RCBO SAFE-T 1P 20A 30mA with Heinemann Adaptor

- Approval No. NSW15251 or RCM
- Current ratings 10A, 16A and 20A
- 10mA and 30mA sensitivities
- Available with different adaptors to suit NHP (CT), Heinemann and Eaton (Quicklag) busbar chassis
- Perfect for retro fit or new installations 1P width

| ODEOUELO A TIONIO                              |                                        |
|------------------------------------------------|----------------------------------------|
| SPECIFICATIONS                                 |                                        |
| Product Series                                 | SAFE-T                                 |
| Component Type Power Distribution & Protection | RCBO                                   |
| RCD Type, AS/NZS 61008/61009                   | AC                                     |
| IΔn, Earth Leakage Trip Sensitivity            | 30 mA                                  |
| Neutral Pole Protected                         | No                                     |
| Number of Poles versus Modules                 | 1                                      |
| Poles                                          | 1P                                     |
| Approval(s)                                    | N15251                                 |
| Approval(s), Mining                            | MDA Ex. 11576<br>QMD 997458XU          |
| Standards Compliance                           | AS/NZS 3111<br>AS/NZS 3190             |
| Shock Rating                                   | IEC 60077-16-3                         |
| Busbar System, Top                             | Fork                                   |
| Busbar System, Bottom                          | Fork                                   |
| Trip-Free Mechanism                            | Yes                                    |
| Mounting                                       | Clip Tray                              |
| Padlockable                                    | Yes, Captive only (Ordered Separately) |
| Sealable                                       | No                                     |
| Centre Trip Position                           | Yes                                    |
| Neutral Pole Switched                          | No                                     |
| Operating Temperature, Min                     | -25 °C min                             |
| Operating Temperature, Max                     | 55 °C max                              |
| Storage Temperature, Min                       | -25 °C min                             |
| Storage Temperature, Max                       | 55 °C max                              |
| Relative Humidity, Max                         | 95 %RH                                 |
| Vibration Rating                               | IEC 60068-2-6                          |