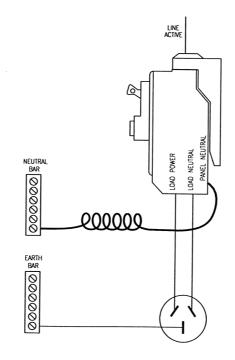

30mA WITH HEINEMANN ADAPTOR





| REFERENCES                                     |   |
|------------------------------------------------|---|
| IECEx Certificate                              | - |
| Supplier Declaration of Conformity:            | - |
| Installation Guide:                            | - |
| User Manual:                                   | - |
| Manufacturer Datasheet:                        | - |
| Manufacturer Catalogue<br>& Product Selection: | - |







# Catalogue No: SRCB2030HA

### RCBO SAFE-T 1P 20A 30mA WITH HEINEMANN ADAPTOR

Power Distribution and Protection > Circuit Breakers > Miniature Circuit Breakers and Earth Leakage Protection (RCDs and RCBOs) > Safe-T Residual Current Device > Safe-T Single Pole Width RCBO (SRCB) > 30mA SRCB Pre-Fitted with Adaptor





Connection / Wiring Diagram