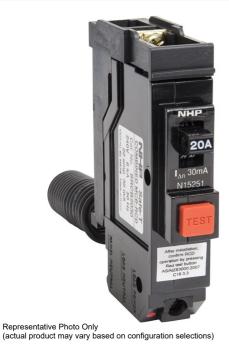

# Catalogue No: SRCB2030WA

#### RCBO SAFE-T 1P 20A 30mA WITH EATON/QUICKLAG ADAPTOR

Power Distribution and Protection > Circuit Breakers > Miniature Circuit Breakers and Earth Leakage Protection (RCDs and RCBOs) > Safe-T Residual Current Device > Safe-T Single Pole Width RCBO (SRCB) > 30mA SRCB Pre-Fitted with Adaptor

#### RCBO SAFE-T 1P 20A 30mA with Eaton/Quicklag Adaptor

- Approval No. NSW15251 or RCM
- Current ratings 10A, 16A and 20A
- 10mA and 30mA sensitivities
- Available with different adaptors to suit NHP (CT), Heinemann and Eaton (Quicklag) busbar chassis
- Perfect for retro fit or new installations 1P width