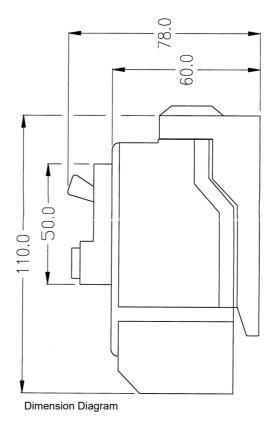

## Catalogue No: SRCB2030WA

### RCBO SAFE-T 1P 20A 30mA WITH EATON/QUICKLAG ADAPTOR

Power Distribution and Protection > Circuit Breakers > Miniature Circuit Breakers and Earth Leakage Protection (RCDs and RCBOs) > Safe-T Residual Current Device > Safe-T Single Pole Width RCBO (SRCB) > 30mA SRCB Pre-Fitted with Adaptor