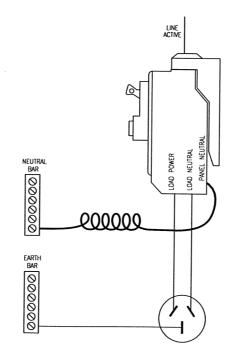

## Catalogue No: SRCB2030WA

### RCBO SAFE-T 1P 20A 30mA WITH EATON/QUICKLAG ADAPTOR

Power Distribution and Protection > Circuit Breakers > Miniature Circuit Breakers and Earth Leakage Protection (RCDs and RCBOs) > Safe-T Residual Current Device > Safe-T Single Pole Width RCBO (SRCB) > 30mA SRCB Pre-Fitted with Adaptor

Connection / Wiring Diagram