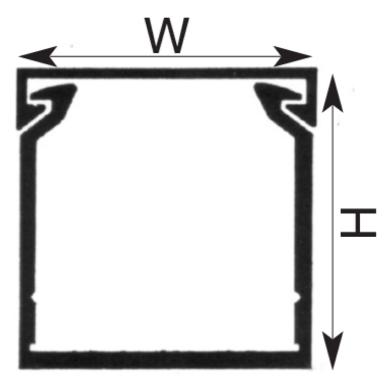

**Dimension Diagram** 

Representative Photo Only (actual product may vary based on configuration selections)

| SPECIFICATIONS                    |                                                                          |
|-----------------------------------|--------------------------------------------------------------------------|
| Product Series                    | T1                                                                       |
| Component Type Termination Wiring | Cable Duct                                                               |
| Finger Wall Width                 | 12 mm                                                                    |
| Slot Opening Width                | 8 mm                                                                     |
| Height with Cover                 | 100 mm with cover                                                        |
| Glow Wire Rating                  | IEC 60695-2-1 960°C                                                      |
| Flammability Rating (UL94)        | UL 94 V-0                                                                |
| VICAT Temperature                 | 84 °C                                                                    |
| Heat Deflection Temperature (HDT) | 72 °C                                                                    |
| Dielectric Strength               | 70 KV/mm V AC                                                            |
| Material                          | PVC                                                                      |
| Colour                            | Stone Grey (RAL 7030)                                                    |
| Width                             | 150 mm                                                                   |
| Length                            | 2000 mm                                                                  |
| Package Quantity                  | 1 qty                                                                    |
| Standards Compliance              | DIN EN ISO 1183<br>DIN EN ISO 306<br>DIN 52612<br>IEC 60243<br>IEC 60093 |
| Certifications                    | CE<br>CSA<br>UR                                                          |