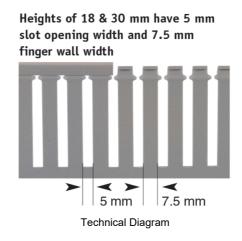

Representative Photo Only (actual product may vary based on configuration selections)

| SPECIFICATIONS                    |                                                                          |
|-----------------------------------|--------------------------------------------------------------------------|
| Product Series                    | T1                                                                       |
| Component Type Termination Wiring | Cable Duct                                                               |
| Finger Wall Width                 | 12 mm                                                                    |
| Slot Opening Width                | 8 mm                                                                     |
| Height with Cover                 | 100 mm with cover                                                        |
| Glow Wire Rating                  | IEC 60695-2-1 960°C                                                      |
| Flammability Rating (UL94)        | UL 94 V-0                                                                |
| VICAT Temperature                 | 84 °C                                                                    |
| Heat Deflection Temperature (HDT) | 72 °C                                                                    |
| Dielectric Strength               | 70 KV/mm V AC                                                            |
| Material                          | PVC                                                                      |
| Colour                            | Stone Grey (RAL 7030)                                                    |
| Width                             | 150 mm                                                                   |
| Length                            | 2000 mm                                                                  |
| Package Quantity                  | 1 qty                                                                    |
| Standards Compliance              | DIN EN ISO 1183<br>DIN EN ISO 306<br>DIN 52612<br>IEC 60243<br>IEC 60093 |
| Certifications                    | CE<br>CSA<br>UR                                                          |