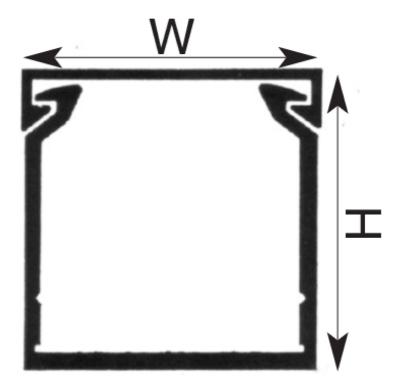

**Dimension Diagram** 

Catalogue No: **T1.40.60** 

Representative Photo Only (actual product may vary based on configuration selections)

| SPECIFICATIONS                    |                                                                          |
|-----------------------------------|--------------------------------------------------------------------------|
| Product Series                    | T1                                                                       |
| Component Type Termination Wiring | Cable Duct                                                               |
| Finger Wall Width                 | 12 mm                                                                    |
| Slot Opening Width                | 8 mm                                                                     |
| Height with Cover                 | 60 mm with cover                                                         |
| Glow Wire Rating                  | IEC 60695-2-1 960°C                                                      |
| Flammability Rating (UL94)        | UL 94 V-0                                                                |
| VICAT Temperature                 | 84 °C                                                                    |
| Heat Deflection Temperature (HDT) | 72 °C                                                                    |
| Dielectric Strength               | 70 KV/mm V AC                                                            |
| Material                          | PVC                                                                      |
| Colour                            | Stone Grey (RAL 7030)                                                    |
| Width                             | 40 mm                                                                    |
| Length                            | 2000 mm                                                                  |
| Package Quantity                  | 1 qty                                                                    |
| Standards Compliance              | DIN EN ISO 1183<br>DIN EN ISO 306<br>DIN 52612<br>IEC 60243<br>IEC 60093 |
| Certifications                    | CE<br>CSA<br>UR                                                          |