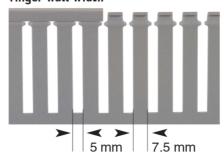

### CABLE DUCT STANDARD SLOT W40 x H60 x L2000mm

Termination and Wiring Systems > Cable Management > Cable Ducting and DIN Rail > Cable Duct > PVC Cable Duct > Standard Slotted Duct - T1

Heights of 18 & 30 mm have 5 mm slot opening width and 7.5 mm finger wall width

Representative Photo Only (actual product may vary based on configuration selections)

| SPECIFICATIONS                    |                                                                          |
|-----------------------------------|--------------------------------------------------------------------------|
| Product Series                    | T1                                                                       |
| Component Type Termination Wiring | Cable Duct                                                               |
| Finger Wall Width                 | 12 mm                                                                    |
| Slot Opening Width                | 8 mm                                                                     |
| Height with Cover                 | 60 mm with cover                                                         |
| Glow Wire Rating                  | IEC 60695-2-1 960°C                                                      |
| Flammability Rating (UL94)        | UL 94 V-0                                                                |
| VICAT Temperature                 | 84 °C                                                                    |
| Heat Deflection Temperature (HDT) | 72 °C                                                                    |
| Dielectric Strength               | 70 KV/mm V AC                                                            |
| Material                          | PVC                                                                      |
| Colour                            | Stone Grey (RAL 7030)                                                    |
| Width                             | 40 mm                                                                    |
| Length                            | 2000 mm                                                                  |
| Package Quantity                  | 1 qty                                                                    |
| Standards Compliance              | DIN EN ISO 1183<br>DIN EN ISO 306<br>DIN 52612<br>IEC 60243<br>IEC 60093 |
| Certifications                    | CE<br>CSA<br>UR                                                          |