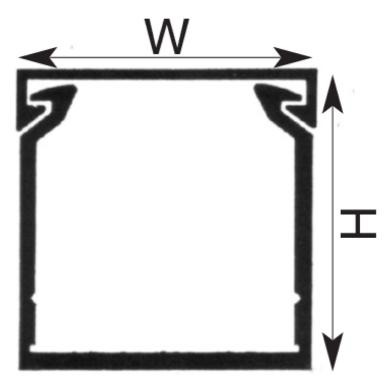

**Dimension Diagram** 

Representative Photo Only (actual product may vary based on configuration selections)

| SPECIFICATIONS                    |                                                                          |
|-----------------------------------|--------------------------------------------------------------------------|
| Product Series                    | T1                                                                       |
| Component Type Termination Wiring | Cable Duct                                                               |
| Finger Wall Width                 | 12 mm                                                                    |
| Slot Opening Width                | 8 mm                                                                     |
| Height with Cover                 | 80 mm with cover                                                         |
| Glow Wire Rating                  | IEC 60695-2-1 960°C                                                      |
| Flammability Rating (UL94)        | UL 94 V-0                                                                |
| VICAT Temperature                 | 84 °C                                                                    |
| Heat Deflection Temperature (HDT) | 72 °C                                                                    |
| Dielectric Strength               | 70 KV/mm V AC                                                            |
| Material                          | PVC                                                                      |
| Colour                            | Stone Grey (RAL 7030)                                                    |
| Width                             | 40 mm                                                                    |
| Length                            | 2000 mm                                                                  |
| Package Quantity                  | 1 qty                                                                    |
| Standards Compliance              | DIN EN ISO 1183<br>DIN EN ISO 306<br>DIN 52612<br>IEC 60243<br>IEC 60093 |
| Certifications                    | CE<br>CSA<br>UR                                                          |