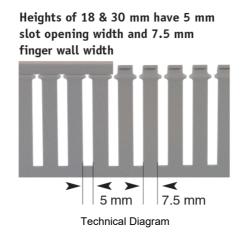

Representative Photo Only (actual product may vary based on configuration selections)

| SPECIFICATIONS                    |                                                                          |
|-----------------------------------|--------------------------------------------------------------------------|
| Product Series                    | T1                                                                       |
| Component Type Termination Wiring | Cable Duct                                                               |
| Finger Wall Width                 | 12 mm                                                                    |
| Slot Opening Width                | 8 mm                                                                     |
| Height with Cover                 | 80 mm with cover                                                         |
| Glow Wire Rating                  | IEC 60695-2-1 960°C                                                      |
| Flammability Rating (UL94)        | UL 94 V-0                                                                |
| VICAT Temperature                 | 84 °C                                                                    |
| Heat Deflection Temperature (HDT) | 72 °C                                                                    |
| Dielectric Strength               | 70 KV/mm V AC                                                            |
| Material                          | PVC                                                                      |
| Colour                            | Stone Grey (RAL 7030)                                                    |
| Width                             | 40 mm                                                                    |
| Length                            | 2000 mm                                                                  |
| Package Quantity                  | 1 qty                                                                    |
| Standards Compliance              | DIN EN ISO 1183<br>DIN EN ISO 306<br>DIN 52612<br>IEC 60243<br>IEC 60093 |
| Certifications                    | CE<br>CSA<br>UR                                                          |