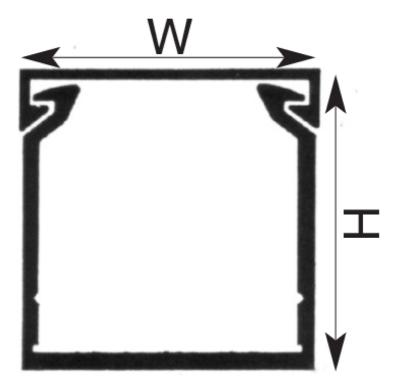

**Dimension Diagram** 

Catalogue No: **T1.60.60** 

Representative Photo Only (actual product may vary based on configuration selections)

| SPECIFICATIONS                    |                                                                          |
|-----------------------------------|--------------------------------------------------------------------------|
| Product Series                    | T1                                                                       |
| Component Type Termination Wiring | Cable Duct                                                               |
| Finger Wall Width                 | 12 mm                                                                    |
| Slot Opening Width                | 8 mm                                                                     |
| Height with Cover                 | 60 mm with cover                                                         |
| Glow Wire Rating                  | IEC 60695-2-1 960°C                                                      |
| Flammability Rating (UL94)        | UL 94 V-0                                                                |
| VICAT Temperature                 | 84 °C                                                                    |
| Heat Deflection Temperature (HDT) | 72 °C                                                                    |
| Dielectric Strength               | 70 KV/mm V AC                                                            |
| Material                          | PVC                                                                      |
| Colour                            | Stone Grey (RAL 7030)                                                    |
| Width                             | 60 mm                                                                    |
| Length                            | 2000 mm                                                                  |
| Package Quantity                  | 1 qty                                                                    |
| Standards Compliance              | DIN EN ISO 1183<br>DIN EN ISO 306<br>DIN 52612<br>IEC 60243<br>IEC 60093 |
| Certifications                    | CE<br>CSA<br>UR                                                          |