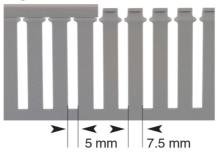

### CABLE DUCT STANDARD SLOT W60 x H60 x L2000mm

Termination and Wiring Systems > Cable Management > Cable Ducting and DIN Rail > Cable Duct > PVC Cable Duct > Standard Slotted Duct - T1

Heights of 18 & 30 mm have 5 mm slot opening width and 7.5 mm finger wall width