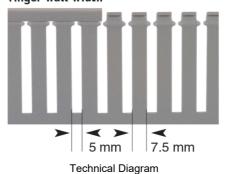

### CABLE DUCT STANDARD SLOT W80 x H60 x L2000mm

Termination and Wiring Systems > Cable Management > Cable Ducting and DIN Rail > Cable Duct > PVC Cable Duct > Standard Slotted Duct - T1

Heights of 18 & 30 mm have 5 mm slot opening width and 7.5 mm finger wall width