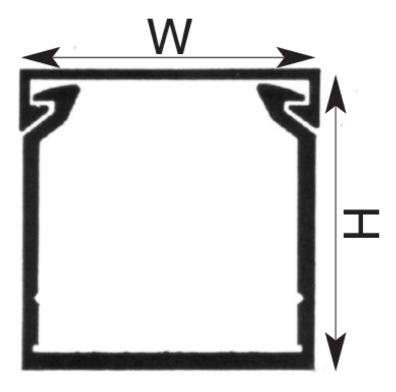

**Dimension Diagram** 

Catalogue No: **T1.80.60** 

Representative Photo Only (actual product may vary based on configuration selections)

| SPECIFICATIONS                    |                                                                          |
|-----------------------------------|--------------------------------------------------------------------------|
| Product Series                    | T1                                                                       |
| Component Type Termination Wiring | Cable Duct                                                               |
| Finger Wall Width                 | 12 mm                                                                    |
| Slot Opening Width                | 8 mm                                                                     |
| Height with Cover                 | 60 mm with cover                                                         |
| Glow Wire Rating                  | IEC 60695-2-1 960°C                                                      |
| Flammability Rating (UL94)        | UL 94 V-0                                                                |
| VICAT Temperature                 | 84 °C                                                                    |
| Heat Deflection Temperature (HDT) | 72 °C                                                                    |
| Dielectric Strength               | 70 KV/mm V AC                                                            |
| Material                          | PVC                                                                      |
| Colour                            | Stone Grey (RAL 7030)                                                    |
| Width                             | 80 mm                                                                    |
| Length                            | 2000 mm                                                                  |
| Package Quantity                  | 1 qty                                                                    |
| Standards Compliance              | DIN EN ISO 1183<br>DIN EN ISO 306<br>DIN 52612<br>IEC 60243<br>IEC 60093 |
| Certifications                    | CE<br>CSA<br>UR                                                          |