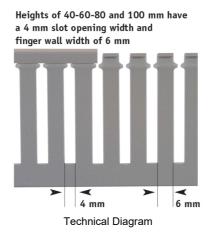

Representative Photo Only (actual product may vary based on configuration selections)

| SPECIFICATIONS                    |                                                                          |
|-----------------------------------|--------------------------------------------------------------------------|
| Product Series                    | T1E                                                                      |
| Component Type Termination Wiring | Cable Duct                                                               |
| Finger Wall Width                 | 6 mm                                                                     |
| Slot Opening Width                | 4 mm                                                                     |
| Height with Cover                 | 60 mm with cover                                                         |
| Glow Wire Rating                  | IEC 60695-2-1 960°C                                                      |
| Flammability Rating (UL94)        | UL 94 V-0                                                                |
| VICAT Temperature                 | 84 °C                                                                    |
| Heat Deflection Temperature (HDT) | 72 °C                                                                    |
| Dielectric Strength               | 70 KV/mm V AC                                                            |
| Material                          | PVC                                                                      |
| Colour                            | Stone Grey (RAL 7030)                                                    |
| Width                             | 40 mm                                                                    |
| Length                            | 2000 mm                                                                  |
| Package Quantity                  | 1 qty                                                                    |
| Standards Compliance              | DIN EN ISO 1183<br>DIN EN ISO 306<br>DIN 52612<br>IEC 60243<br>IEC 60093 |
| Certifications                    | CE<br>CSA<br>UR                                                          |