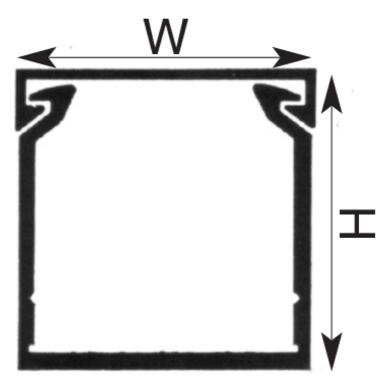

s > Cable Management > Cable Ducting and DIN Rail > Cable Duct > PVC Cable Duct > Narrow Slotted Duct - T1E



| REFERENCES                                     |                                  |
|------------------------------------------------|----------------------------------|
| IECEx Certificate                              | -                                |
| Supplier Declaration of<br>Conformity:         | -                                |
| Installation Guide:                            | -                                |
| User Manual:                                   | -                                |
| Manufacturer Datasheet:                        | T1E40X60G_Manufacturer Datasheet |
| Manufacturer Catalogue<br>& Product Selection: | T1E40X60G_Manufacturer Catalogue |



**Dimension Diagram** 



## Catalogue No: **T1-E 40X60 G**

### CABLE DUCT NARROW SLOT W40 x H60 x L2000mm

Termination and Wiring Systems > Cable Management > Cable Ducting and DIN Rail > Cable Duct > PVC Cable Duct > Narrow Slotted Duct - T1E