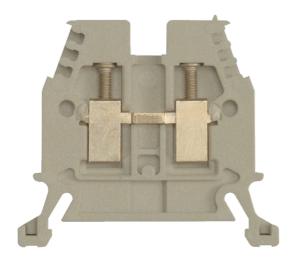

#### Terminal Through 6mm<sup>2</sup> Grey

- Designed for ease of wiring, secure connections and durability
- Comprehensive range, offering a wide array of terminal types for various circuits and functions
- Terminals accommodate wire sizes from 0.5 to 70mm<sup>2</sup> wire cross section
- Cone shaped guide allows easy wire insertion
- Specialty terminals including two-level, grounding, diode, isolating, fuse, sensor and thermocouple terminals
- UL recognized, IEC and CSA certified.

Representative Photo Only (actual product may vary based on configuration selections)

| SPECIFICATIONS                    |                                                                                                   |
|-----------------------------------|---------------------------------------------------------------------------------------------------|
| Product Series                    | V7                                                                                                |
| Component Type Termination Wiring | Terminal                                                                                          |
| Number of Conductors              | 2 qty                                                                                             |
| Number of Levels                  | 1                                                                                                 |
| Package Quantity                  | 50 qty                                                                                            |
| Colour, Body / Housing            | Grey colour                                                                                       |
| Wire / Conductor Size (Min)       | 0.5 mm² min                                                                                       |
| Wire / Conductor Size (Max)       | 6 mm²                                                                                             |
| Wire Strip Length                 | 12 mm                                                                                             |
| Tightening Torque, Nominal        | 0.7 Nm                                                                                            |
| In, Rated Current                 | 41 A                                                                                              |
| Un, Nominal Voltage               | 800 V                                                                                             |
| Height                            | 47.6 mm                                                                                           |
| Width                             | 7 mm                                                                                              |
| Depth                             | 41 mm                                                                                             |
| Insulation Temperature (Min)      | -40 °C                                                                                            |
| Insulation Temperature (Max)      | 90 °C                                                                                             |
| Standards Compliance              | IEC 60947-1<br>IEC 60947-7-1<br>IEC 60947-7-2<br>CSA C22.2 No.158<br>UL 1059<br>UL 457<br>UL 486E |
| Certifications                    | CSA<br>UR                                                                                         |