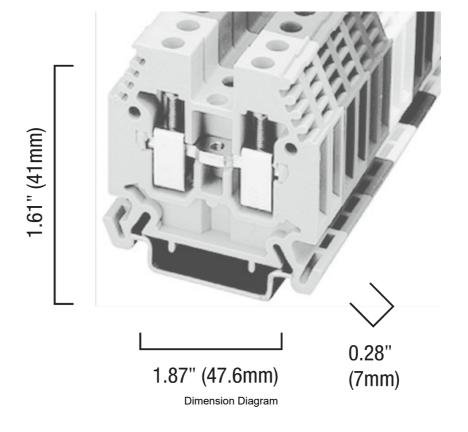

Representative Photo Only (actual product may vary based on configuration selections)

| SPECIFICATIONS                    |                                                                                                   |
|-----------------------------------|---------------------------------------------------------------------------------------------------|
| Product Series                    | V7                                                                                                |
| Component Type Termination Wiring | Terminal                                                                                          |
| Number of Conductors              | 2 qty                                                                                             |
| Number of Levels                  | 1                                                                                                 |
| Package Quantity                  | 50 qty                                                                                            |
| Colour, Body / Housing            | Grey colour                                                                                       |
| Wire / Conductor Size (Min)       | 0.5 mm² min                                                                                       |
| Wire / Conductor Size (Max)       | 6 mm²                                                                                             |
| Wire Strip Length                 | 12 mm                                                                                             |
| Tightening Torque, Nominal        | 0.7 Nm                                                                                            |
| In, Rated Current                 | 41 A                                                                                              |
| Un, Nominal Voltage               | 800 V                                                                                             |
| Height                            | 47.6 mm                                                                                           |
| Width                             | 7 mm                                                                                              |
| Depth                             | 41 mm                                                                                             |
| Insulation Temperature (Min)      | -40 °C                                                                                            |
| Insulation Temperature (Max)      | 90 °C                                                                                             |
| Standards Compliance              | IEC 60947-1<br>IEC 60947-7-1<br>IEC 60947-7-2<br>CSA C22.2 No.158<br>UL 1059<br>UL 457<br>UL 486E |
| Certifications                    | CSA<br>UR                                                                                         |