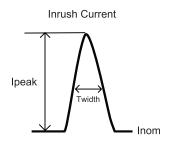

## **Application**

|                        | W8   | 16W  |
|------------------------|------|------|
| Inom/Run current(mA)   | 40   | 73   |
| Ipeak(A)               | 5    | 5    |
| Twidth(ms)             | 0.34 | 0.42 |
| AC Leakage Current(uA) | 10   | 10   |
| MCB(Type B 16A, pcs)   | 50   | 26   |