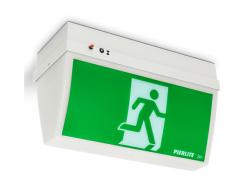

# Director 2 LED Exit Light

# **DIRLEDPDSL**

- Wall & Ceiling mount, complete with replaceable lithium iron phosphate (LiFeP04) battery
- · Manual test and maintained emergency exit
- · Also available in DALI version