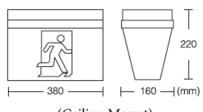

## **Physical**

| Dimensions         | L380 x W160 x H220mm    |
|--------------------|-------------------------|
| Diffuser           | Acrylic                 |
| Luminaire Colour   | White                   |
| Weight             | 1kg                     |
| Luminaire Material | Plastic (Acrylic)       |
| Driver Location    | Integrated              |
| Finish             | White                   |
| Installation       | Ceiling Surface Mounted |
|                    |                         |

## **Line Drawings**

(Ceiling Mount)