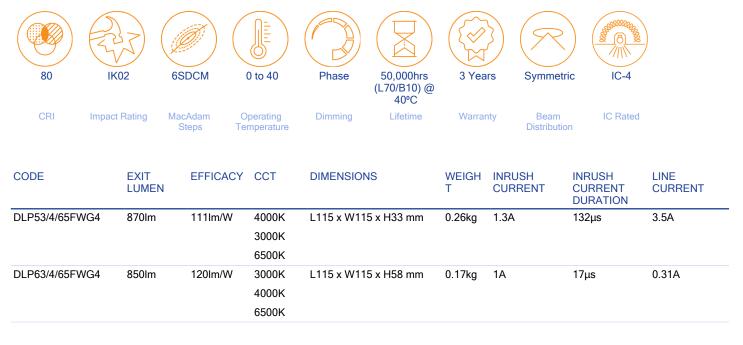

### DLP53/4/65FWG4

DLP63/4/65FWG4

DLP53/4/65FWG4

DLP53/4/65FWG4

DLP53/4/65FWG4

DLP53/4/65FWG4

DLP53/4/65FWG4

DLP63/4/65FWG4

DLP63/4/65FWG4

DLP63/4/65FWG4

\*Rated LED design life where stated is based upon application of Pierlite's operating and maintenance guidelines; see pierlite.com.au. Actual product life may vary dependent upon frequency of maintenance and product application. Due to continual product improvement, information is subject to change without notification. Pierlite standard Terms and Conditions apply.