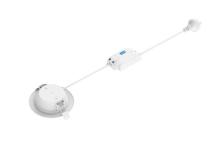

## Litelux Colour Select Downlight Gen4

Introducing the new generation Pierlite Litelux Colour Select Downlight Gen4, now with a higher lumen output averaging an outstanding 120lm/W for the DLP6 with integral driver. Retaining all the key features of the Litelux Colour Select -3000K/4000K/6500K for both integral driver and remote driver options. Both maintain optimal compatibility with our market leading Pierlite Diginet Dimmer range. IC-4 compliant makes its suitable of all interior applications as it can be abutted against building thermal materials, including building insulation and can be covered in normal use.

- Select colour temperature from 3000K/4000K/6500K to adapt to any application
- · Flush soft diffused lens for uniform distribution
- Integral phase dimmable driver and remote phase dimmable option for low ceiling voids