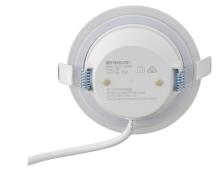

## Litelux Colour Select Downlight Gen4

Introducing the new generation Pierlite Litelux Colour Select Downlight Gen4, now with a higher lumen output averaging an outstanding 120lm/W for the DLP6 with integral driver. Retaining all the key features of the Litelux Colour Select -3000K/4000K/6500K for both integral driver and remote driver options. Both maintain optimal compatibility with our market leading Pierlite Diginet Dimmer range. IC-4 compliant makes its suitable of all interior applications as it can be abutted against building thermal materials, including building insulation and can be covered in normal use.

- Select colour temperature from 3000K/4000K/6500K to adapt to any application
- · Flush soft diffused lens for uniform distribution
- Integral phase dimmable driver and remote phase dimmable option for low ceiling voids