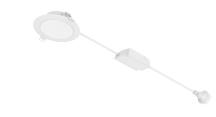

## Litelux Colour Select Downlight Gen4

Introducing the new generation Pierlite Litelux Colour Select Downlight Gen4, now with a higher lumen output averaging an outstanding 120lm/W for the DLP6 with integral driver. Retaining all the key features of the Litelux Colour Select -3000K/4000K/6500K for both integral driver and remote driver options. Both maintain optimal compatibility with our market leading Pierlite Diginet Dimmer range. IC-4 compliant makes its suitable of all interior applications as it can be abutted against building thermal materials, including building insulation and can be covered in normal use.

- Select colour temperature from 3000K/4000K/6500K to adapt to any application
- · Flush soft diffused lens for uniform distribution
- Integral phase dimmable driver and remote phase dimmable option for low ceiling voids