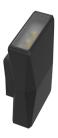

with large terminal blocks
- Ideal for residential, domestic and hospitality exterior applications











Lifetime



CRI Ingress

Ingress Operating
Protection Temperature
Rating

g ure

Warranty

| 1/1 | Or. | ro | n | h. |
|-----|-----|----|---|----|
| V V | aп  | ıa | ш | LУ |
|     |     |    |   |    |

| CODE         | SYSTEM<br>POWER | EXIT LUMEN | EFFICACY  | ССТ   | DIMENSIONS                   | WEIGHT |
|--------------|-----------------|------------|-----------|-------|------------------------------|--------|
| TABL830BG3   | 4W              | 370.2lm    | 91.6lm/W  | 3000K | L170.50 x W94.60 x H59.50 mm | 0.62kg |
| TABLDI830BG3 | 7W              | 737.4lm    | 101.4lm/W | 3000K | L170.50 x W94.60 x H59.50 mm | 0.69kg |

## **Line Drawings**





## **Product Images**