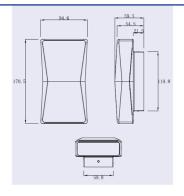

Lifetime

CRI Ingress

Ingress Operating
Protection Temperature
Rating

g ure

Warranty

| 1/1 | Or. | ro | n | h. |
|-----|-----|----|---|----|
| V V | aп  | ıa | ш | LУ |
|     |     |    |   |    |

| CODE         | SYSTEM<br>POWER | EXIT LUMEN | EFFICACY  | ССТ   | DIMENSIONS                   | WEIGHT |
|--------------|-----------------|------------|-----------|-------|------------------------------|--------|
| TABL830BG3   | 4W              | 370.2lm    | 91.6lm/W  | 3000K | L170.50 x W94.60 x H59.50 mm | 0.62kg |
| TABLDI830BG3 | 7W              | 737.4lm    | 101.4lm/W | 3000K | L170.50 x W94.60 x H59.50 mm | 0.69kg |

## **Line Drawings**