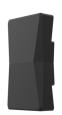

y with large terminal blocks
- Ideal for residential, domestic and hospitality exterior applications











Lifetime



CRI Ingress

Ingress Operating
Protection Temperature
Rating

g ure

Warranty

| 1/1 | Or. | ro | n | h. |
|-----|-----|----|---|----|
| V V | aп  | ıa | ш | LУ |
|     |     |    |   |    |

| CODE         | SYSTEM<br>POWER | EXIT LUMEN | EFFICACY  | ССТ   | DIMENSIONS                   | WEIGHT |
|--------------|-----------------|------------|-----------|-------|------------------------------|--------|
| TABL830BG3   | 4W              | 370.2lm    | 91.6lm/W  | 3000K | L170.50 x W94.60 x H59.50 mm | 0.62kg |
| TABLDI830BG3 | 7W              | 737.4lm    | 101.4lm/W | 3000K | L170.50 x W94.60 x H59.50 mm | 0.69kg |

## **Line Drawings**





## **Product Images**