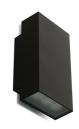

## **Tablet Wall Light GEN3**

The Tablet Wall light is a sturdy and robust architectural wall light made of die-cast aluminum for outdoor wall mounting lighting applications. It has a frosted glass diffuser and is perfect for residential, domestic, and hospitality exterior applications with its easy-to-install rear cable entry and large terminal blocks.

- Sturdy and robust design made with die-cast aluminium, frosted glass diffuser and stainless-steel screws
- · Easy to install rear cable entry with large terminal blocks
- Ideal for residential, domestic and hospitality exterior applications

## **Product Images**