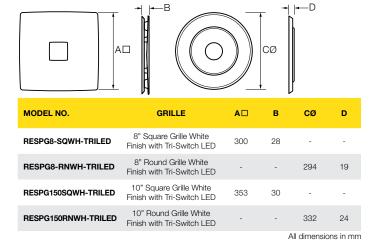

INPUT BEAM LUMENS **COLOUR TEMP** MODEL NO. GRILLE **POWER** ANGLE (LM) (W) (°) RESPG8-SQWH-TRILED Square 1000 12 3000/4200/6000 180 RESPG8-RNWH-TRILED 800 3000/4200/6000 180 RESPG150SQWH-TRILED 1000 3000/4200/6000 RESPG150RNWH-TRILED Round 3000/4200/6000 800 180