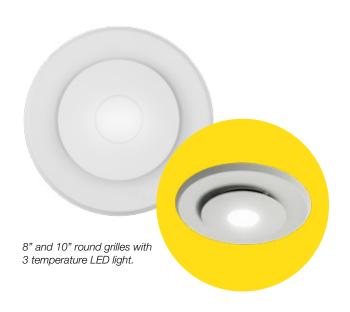

## **GRILLES WITH LED**

The stylish and modern Rapid Response Grille with LED light will brighten up any bathroom, ensuite or toilet. LED light can be set to cool, neutral or warm white by changing the Tri-Switch's position. The Rapid Response grilles are quick to install and can be easily removed for cleaning.

- Available in Round and Square models.
- Available in 2 sizes to suit 8" and 10" Rapid Response header box fan models.
- Stylish, contemporary design.
- LED light & Rapid Response Fan can be controlled separately.
- · Quick & easy to install.
- Can be retrofitted to a previously installed Rapid Response Fan.
- LED light can be set to cool, neutral or warm white to match other installed lights.
- Complies to: AS/NZS 60598.2.2:2001 and AS/NZS 60598.1:2013 Certificate No.: SAA152082.