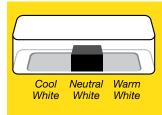

## TRI-SWITCH LED

Grilles come factory pre-set to neutral white (4200K), but can be changed to warm white (3000K) or cool white (6000K) by changing the position of Tri-Switch located on back of grille.