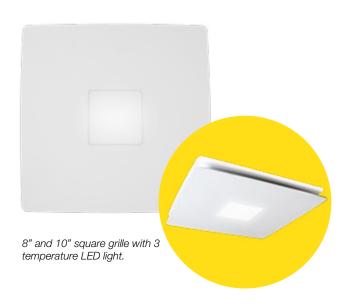

## **GRILLES WITH LED**

The stylish and modern Rapid Response Grille with LED light will brighten up any bathroom, ensuite or toilet. LED light can be set to cool, neutral or warm white by changing the Tri-Switch's position. The Rapid Response grilles are quick to install and can be easily removed for cleaning.

- Available in Round and Square models.
- Available in 2 sizes to suit 8" and 10" Rapid Response header box fan models.
- Stylish, contemporary design.
- LED light & Rapid Response Fan can be controlled separately.
- · Quick & easy to install.
- Can be retrofitted to a previously installed Rapid Response Fan.
- LED light can be set to cool, neutral or warm white to match other installed lights.
- Complies to: AS/NZS 60598.2.2:2001 and AS/NZS 60598.1:2013 Certificate No.: SAA152082.