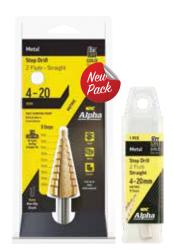

## **BULK & CARDED**

**CARDED - 1 PCE**Supplied in hangable or free-standing card

**BULK - 1 PCE**Supplied in hangable plastic pack

| METRIC & IMPERIAL |                 |                                                                                                                                                                                                                                                                                            |               |               |                 |
|-------------------|-----------------|--------------------------------------------------------------------------------------------------------------------------------------------------------------------------------------------------------------------------------------------------------------------------------------------|---------------|---------------|-----------------|
| Ø                 | No. of<br>Steps | ø Included                                                                                                                                                                                                                                                                                 | Shank<br>ø mm | BULK<br>1 PCE | CARDED<br>1 PCE |
| 4 - 12mm          | 9               | 4, 5, 6, 7, 8, 9, 10, 11 & 12mm                                                                                                                                                                                                                                                            | 6.0           | 9STM4-12      | C9STM4-12       |
| 4 - 20mm          | 9               | 4, 6, 8, 10, 12, 14,<br>16, 18 & 20mm                                                                                                                                                                                                                                                      | 8.0           | 9STM4-20      | C9STM4-20       |
| 5 – 35mm          | 13              | 5, 7.5, 10, 13, 16, 19, 21,<br>23, 26, 29, 31, 33 & 35mm                                                                                                                                                                                                                                   | 10.0          | 9STM5-35      | C9STM5-35       |
| 6 – 30mm          | 13              | 6, 8, 10, 12, 14, 16, 18, 20,<br>22, 24, 26, 28 & 30mm                                                                                                                                                                                                                                     | 10.0          | 9STM6-30      | C9STM6-30       |
| 6 – 32mm          | 14              | 6, 8, 10, 12, 14, 16, 18, 20,<br>22, 24, 26, 28, 30 & 32mm                                                                                                                                                                                                                                 | 10.0          | 9STM6-32      | C9STM6-32       |
| 6 – 36mm          | 11              | 6, 9, 12, 15, 18, 21, 24,<br>27, 30, 33 & 36mm                                                                                                                                                                                                                                             | 10.0.         | 9STM6-36      | C9STM6-36       |
| 6 - 39mm          | 12              | 6, 9, 12, 15, 18, 21, 24,<br>27, 30, 33, 36 & 39mm                                                                                                                                                                                                                                         | 10.0          | 9STM6-39      | C9STM6-39       |
| 1/4" - 3/4"       | 9               | <sup>1</sup> / <sub>4"</sub> , <sup>5</sup> / <sub>16"</sub> , <sup>3</sup> / <sub>8"</sub> , <sup>7</sup> / <sub>16"</sub> , <sup>1</sup> / <sub>2"</sub> , <sup>9</sup> / <sub>16"</sub> , <sup>5</sup> / <sub>8"</sub> , <sup>11</sup> / <sub>16"</sub> & <sup>3</sup> / <sub>4</sub> " | 9.5           | 9STI14-34     | C9STI14-34      |