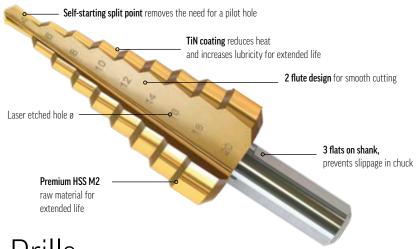

## Step Drills **2 Flute - Straight**

**Ideal for:** Non-ferrous metals, sheet metal, plastic and stainless steel up to 3mm thick. **Suits:** Non-hammer action portable power drills.

METRIC - 3 PCE
2 Flute - Straight
Step Drill Set

CONTAINS 3 sizes: