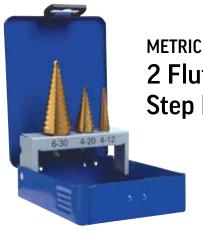

**Ideal for:** Non-ferrous metals, sheet metal, plastic and stainless steel up to 3mm thick. **Suits:** Non-hammer action portable power drills.

METRIC - 3 PCE
2 Flute - Straight
Step Drill Set

CONTAINS 3 sizes:

• 4 – 12mm

• 4 - 20mm

• 6 - 30mm

Robust metal case

Code: STPSET3