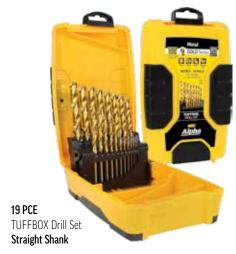

## Jobber Drill Sets - Metric

- Tough plastic case
- Rugged rubber grips
- Strong locking catch
- · Supplied with security tab to stop pilfering
- · Includes feeds and speeds chart

|                      |                                           |                                                  | W       |         | W.         | N)         |
|----------------------|-------------------------------------------|--------------------------------------------------|---------|---------|------------|------------|
| METRIC TUFFBOX™ SETS |                                           |                                                  | W)      |         | <b>/</b> / | <i>V</i> ) |
| No. of Pieces        | Set Contents                              | Shank                                            | GOLD    | SILVER  | BLACK      | COBALT     |
| 19 PCE               | Sizes: 1.0 - 10.0 mm in 0.5 mm increments | Straight                                         | SM19PB  | SM19PBS | SM19PBB    | SM19C0     |
| 25 PCE               | Sizes: 1.0 – 13.0mm in 0.5 mm increments  | Straight                                         | SM25PB  | SM25PBS | SM25PBB    | SM25C0     |
| 25 PCE               | Sizes: 1.0 - 13.0mm in 0.5 mm increments  | Straight: 1.0 – 10.0mm<br>Reduced: 10.5 – 13.0mm | SM25RPB |         |            |            |