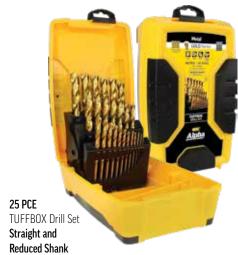

## Jobber Drill Sets - Metric

- Tough plastic case
- Rugged rubber grips
- Strong locking catch
- · Supplied with security tab to stop pilfering
- · Includes feeds and speeds chart

|                      |                                           |                                                  | W       |         | W.         | N)         |
|----------------------|-------------------------------------------|--------------------------------------------------|---------|---------|------------|------------|
| METRIC TUFFBOX™ SETS |                                           |                                                  | W)      |         | <b>/</b> / | <i>V</i> ) |
| No. of Pieces        | Set Contents                              | Shank                                            | GOLD    | SILVER  | BLACK      | COBALT     |
| 19 PCE               | Sizes: 1.0 - 10.0 mm in 0.5 mm increments | Straight                                         | SM19PB  | SM19PBS | SM19PBB    | SM19C0     |
| 25 PCE               | Sizes: 1.0 – 13.0mm in 0.5 mm increments  | Straight                                         | SM25PB  | SM25PBS | SM25PBB    | SM25C0     |
| 25 PCE               | Sizes: 1.0 - 13.0mm in 0.5 mm increments  | Straight: 1.0 – 10.0mm<br>Reduced: 10.5 – 13.0mm | SM25RPB |         |            |            |