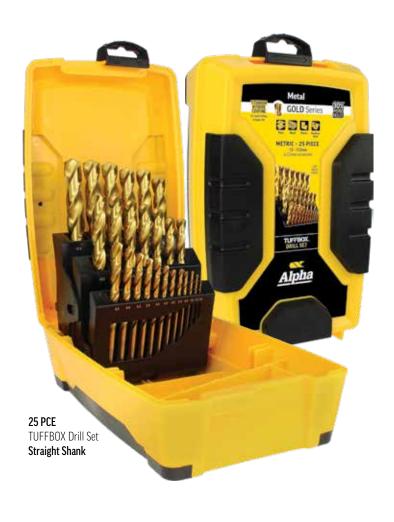

## Jobber Drill Sets - Metric

- Tough plastic case
- Rugged rubber grips
- Strong locking catch
- · Supplied with security tab to stop pilfering
- · Includes feeds and speeds chart

|                      |                                           |                                                  | W       |         | W.         | N)         |
|----------------------|-------------------------------------------|--------------------------------------------------|---------|---------|------------|------------|
| METRIC TUFFBOX™ SETS |                                           |                                                  | W)      |         | <b>/</b> / | <i>V</i> ) |
| No. of Pieces        | Set Contents                              | Shank                                            | GOLD    | SILVER  | BLACK      | COBALT     |
| 19 PCE               | Sizes: 1.0 - 10.0 mm in 0.5 mm increments | Straight                                         | SM19PB  | SM19PBS | SM19PBB    | SM19C0     |
| 25 PCE               | Sizes: 1.0 – 13.0mm in 0.5 mm increments  | Straight                                         | SM25PB  | SM25PBS | SM25PBB    | SM25C0     |
| 25 PCE               | Sizes: 1.0 - 13.0mm in 0.5 mm increments  | Straight: 1.0 – 10.0mm<br>Reduced: 10.5 – 13.0mm | SM25RPB |         |            |            |