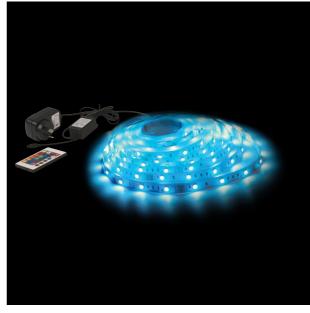

#### FLEXI 12V RGB 5M KIT IP44, FLP12V5M/RGB

A creative 12V, 5m RGB, IP44, LED flexible strip kit

#### **Design Specifications**

- Silicon covered 12V weatherproof LED flexible strip with 3M self adhesive tape
- Plug and play ready to use
- 5m length, cuttable every 100 mm at designated cut lines. NOTE: when cutting LED strips, it is always important to calculate the remaining LED load to reconfirm its compatibility with the existing driver, as driver changes may be required with moderate reduction in loads
- Multi-function remote controller included
- IP44 weatherproof strip, IP20 driver
- LED channel options refer this section, Heat sink required for system performance

#### **Performance**

Dimmable - YES

Dimmer Type - LED controller

# **Technical Specification**

| Model No.    | Watts per metre (W/m) | LEDs Per Metre | Dim (mm)                 |
|--------------|-----------------------|----------------|--------------------------|
| FLP12V5M/RGB | 6                     | 30             | 5000(L) x 10(W) x 3.5(H) |