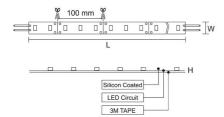

#### **Design Specifications**

- Silicon covered 12V weatherproof LED flexible strip with 3M self adhesive tape
- Plug and play ready to use
- 5m length, cuttable every 100 mm at designated cut lines. NOTE: when cutting LED strips, it is always important to calculate the remaining LED load to reconfirm its compatibility with the existing driver, as driver changes may be required with moderate reduction in loads
- Multi-function remote controller included
- IP44 weatherproof strip, IP20 driver
- LED channel options refer this section, Heat sink required for system performance

# **Technical Specification**

| Model No.    | Watts per metre (W/m) | LEDs Per Metre | Dim (mm)                 |
|--------------|-----------------------|----------------|--------------------------|
| FLP12V5M/RGB | 6                     | 30             | 5000(L) x 10(W) x 3.5(H) |

### **Dimensions**