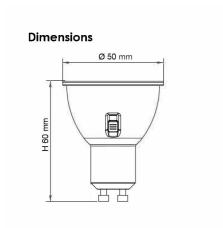

|----------|-----------|
| GU10L350TC | NO       | GU10      |
| GU10L550TC | NO       | GU10      |

**IMPORTANT**, where CCT selection switching is provided, it is important to switch OFF the SUPPLY before the CCT selection is made, otherwise equipment damage may occur.

Due to continued product and technology enhancements, data sourced from sal.net.au shall not form part of any contract and or technical performance guarantee unless expressly confirmed in writing by SAL at the time of order. Products are sold in accordance with SAL Terms and Conditions of sale and all images shown are for illustration purposes only and may vary from the actual colour or finish. Unless specifically stated, all IP ratings nominated for Interior products are from "below the ceiling".





# **Dimensions**





# THE SFI SYSTEM ELIMINATES LED FLICKERING.

SIMPLY MATCH THE UNIFIT SFI DOWNLIGHT WITH THIS SDD400SFI DIMMER.







For related products please scan me



NSW/ACT: 02 9723 3099 QLD: 07 3879 5999 VIC/TAS/SA/NT: 03 9532 3168 WA: 08 9248 7458