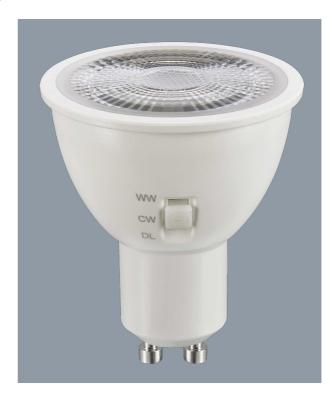

### **GU10L TC - 4/6W**

High efficiency GU10L TC LED lamps

## **Design Specifications**

- Frosted polycarbonate lens
- Poly covered aluminium body
- High efficiency SMD LED chip, CRI >80
- Integral LED driver, non-dimmable, 240V
- Colour temperature selectable 3000K / 4000K / 6000K
- Beam distribution 50°, GU10 lamp base, double insulated

# **Technical Specification**

| Model No.  | Input Voltage<br>(V/AC) | Power<br>(W) | Lumens<br>(lm) | ССТ (К)        | CRI | Beam Angle<br>(°) |
|------------|-------------------------|--------------|----------------|----------------|-----|-------------------|
| GU10L350TC | 240                     | 4            | 360/400/380    | 3000/4000/6000 | 80  | 50                |
| GU10L550TC | 240                     | 6            | 500/600/550    | 3000/4000/6000 | 80  | 50                |