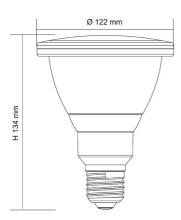

## **Dimensions**

### LPAR38

### LED IP65 LPAR38TC - 12W

12 watt PAR38 LED, IP65, E27 lamp base, with selectable colour temperature