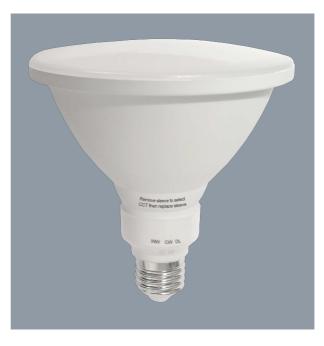

### LED IP65 LPAR38TC - 12W

12 watt PAR38 LED, IP65, E27 lamp base, with selectable colour temperature

### **Design Specifications**

- Opal polycarbonate diffuser
- Poly covered aluminium body
- High efficiency SMD LED chips, beam 100 degree
- Integral non-dimmable LED driver, E27 lamp base
- Selectable colour temperature, 3000/4000/6000K, CRI >80
- Double insulation, designed for equivalent IP rated PAR floodlights, installed in under covered eave environments