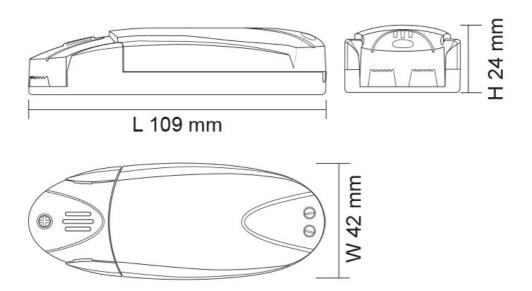

# **Technical Specification**

| Model No. | Description                  | Input<br>Voltage<br>(V/AC) | Output<br>Voltage<br>(V/DC) | Power<br>(W) | Power<br>Factor | Dimensions<br>(mm)        |
|-----------|------------------------------|----------------------------|-----------------------------|--------------|-----------------|---------------------------|
| MINI/P60  | MINI60 WITH FLEX<br>AND PLUG | 240                        | 11.5                        | 60           | 0.99            | 109(L) x 42(W) x<br>42(H) |

### **Dimensions**