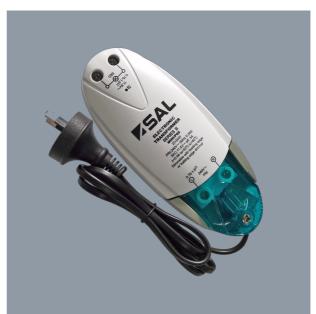

#### **MINI P60**

Australian approved electronic transformer 12V / 60 watt

## **Design Specifications**

- Overload and short circuit protection
- Overheating protection
- Safe no load operation
- Dimmable with compatible trailing edge dimmer
- Wired complete with flex and plug

# **Technical Specification**

| Model No. | Description                  | Input<br>Voltage<br>(V/AC) | Output<br>Voltage<br>(V/DC) | Power<br>(W) | Power<br>Factor | Dimensions<br>(mm)        |
|-----------|------------------------------|----------------------------|-----------------------------|--------------|-----------------|---------------------------|
| MINI/P60  | MINI60 WITH FLEX<br>AND PLUG | 240                        | 11.5                        | 60           | 0.99            | 109(L) x 42(W) x<br>42(H) |