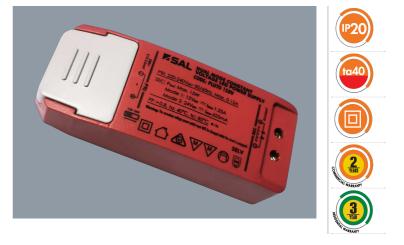

#### PLUTO 15DV

Australian approved dual voltage selection, constant voltage LED driver

#### Application

Versatile and compact dual voltage range with captive terminal screws, ideal for low wattage retrofit and maintenance lighting requirements

#### **Design Specifications**

- SELV and EMC compliant
- Safe no load operation, non-dimmable
- Overload and short circuit protection
- Hard wired termination design
- 15 watt capacity with selectable 12V DC or 24V DC secondary output, minimum load at 24V 3 watts
- Dimensions: (LWH) 98 x 39 x 23mm

### **Technical Specification**

| Model No.  | Input Voltage<br>(V/AC) | Output Voltage<br>(V/DC) | Frequency<br>(Hz) | Power<br>(W) | Power<br>Factor | Dim (mm)                 |
|------------|-------------------------|--------------------------|-------------------|--------------|-----------------|--------------------------|
| PLUTO 15DV | 240                     | 12-24                    | 50                | 15           | 0.8             | 99(L) x 39(W) x<br>23(H) |