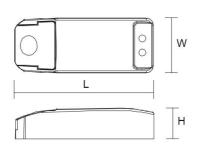

#### **Design Specifications**

- SELV and EMC compliant
- Safe no load operation, non-dimmable
- Overload and short circuit protection
- Hard wired termination design
- 15 watt capacity with selectable 12V DC or 24V DC secondary output, minimum load at 24V 3 watts
- Dimensions: (LWH) 98 x 39 x 23mm

### **Technical Specification**

| Model No.  | Input Voltage<br>(V/AC) | Output Voltage<br>(V/DC) | Frequency<br>(Hz) | Power<br>(W) | Power<br>Factor | Dim (mm)                 |
|------------|-------------------------|--------------------------|-------------------|--------------|-----------------|--------------------------|
| PLUTO 15DV | 240                     | 12-24                    | 50                | 15           | 0.8             | 99(L) x 39(W) x<br>23(H) |

#### **Dimensions**