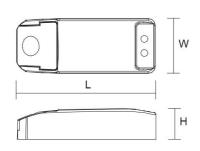

#### **Technical Specification**

| Model No.  | Input Voltage<br>(V/AC) | Output Voltage<br>(V/DC) | Frequency<br>(Hz) | Power<br>(W) | Power<br>Factor | Dim (mm)                  |
|------------|-------------------------|--------------------------|-------------------|--------------|-----------------|---------------------------|
| PLUTO 30DV | 240                     | 12-24                    | 50                | 30           | 0.9             | 192(L) x 49(W) x<br>35(H) |

#### **Dimensions**