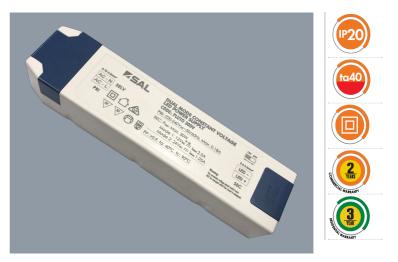

#### PLUTO 30DV

Australian approved dual voltage selection, constant voltage LED driver

#### **Design Specifications**

- SELV and EMC compliant
- Safe no load operation, non-dimmable
- Overload and short circuit protection
- Hard wired termination design
- 30 watt capacity with selectable 12V DC or 24V DC secondary output

#### **Technical Specification**

| Model No.  | Input Voltage<br>(V/AC) | Output Voltage<br>(V/DC) | Frequency<br>(Hz) | Power<br>(W) | Power<br>Factor | Dim (mm)                  |
|------------|-------------------------|--------------------------|-------------------|--------------|-----------------|---------------------------|
| PLUTO 30DV | 240                     | 12-24                    | 50                | 30           | 0.9             | 192(L) x 49(W) x<br>35(H) |