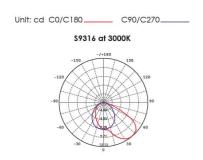

| CRI | Dimmable | Dim (mm)              | Body Colour     |
|-----|----------|-----------------------|-----------------|
| 80  | NO       | 90(L) x 90(W) x 35(H) | White           |
| 80  | NO       | 90(L) x 90(W) x 35(H) | Anodised Silver |

Due to continued product and technology enhancements, data sourced from sal.net.au shall not form part of any contract and or technical performance guarantee unless expressly confirmed in writing by SAL at the time of order. Products are sold in accordance with SAL Terms and Conditions of sale and all images shown are for illustration purposes only and may vary from the actual colour or finish. Unless specifically stated, all IP ratings nominated for Interior products are from "below the ceiling".





# **Dimensions**



#### **Photometric Data**







# PIXIE AMBIENCE, CHANGE YOUR COLOUR TO MATCH YOUR STYLE.

The innovative PIXIE AMBIENCE SWITCH PLATES have been designed with the end user and installer in mind, allowing you to change the colour face plate as fashion demands.

For more information please scan me