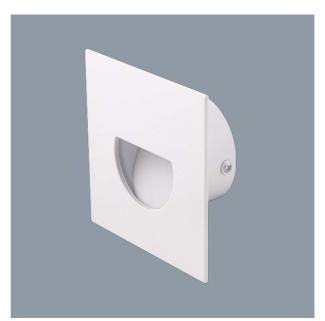

### **DARHAM SQUARE S9316** - 1.5W

LED 1.5 watt recessed square wall luminaire

# **Application**

Ideal for any residential stairs, walkways or commercial interior space.

# **Design Specifications**

- Durable die-cast aluminium body profile
- Quality white powder coat finish or anodized silver
- High efficiency LED optics
- Opal acrylic diffuser with glass cover
- Suitable drivers PLUTO EGL12V/6W, PLUTO15DV, 30DV, 50DV
- 12V AC or DC non-dimmable driver required, Optional accessories, pre-install box S9316 only, (L x W X H: 218 x 133 x 74mm)