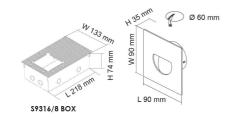

# **Design Specifications**

- Durable die-cast aluminium body profile
- Quality white powder coat finish or anodized silver
- High efficiency LED optics
- Opal acrylic diffuser with glass cover
- Suitable drivers PLUTO EGL12V/6W, PLUTO15DV, 30DV, 50DV
- 12V AC or DC non-dimmable driver required, Optional accessories, pre-install box S9316 only, (L x W X H: 218 x 133 x 74mm)

# **Dimensions**